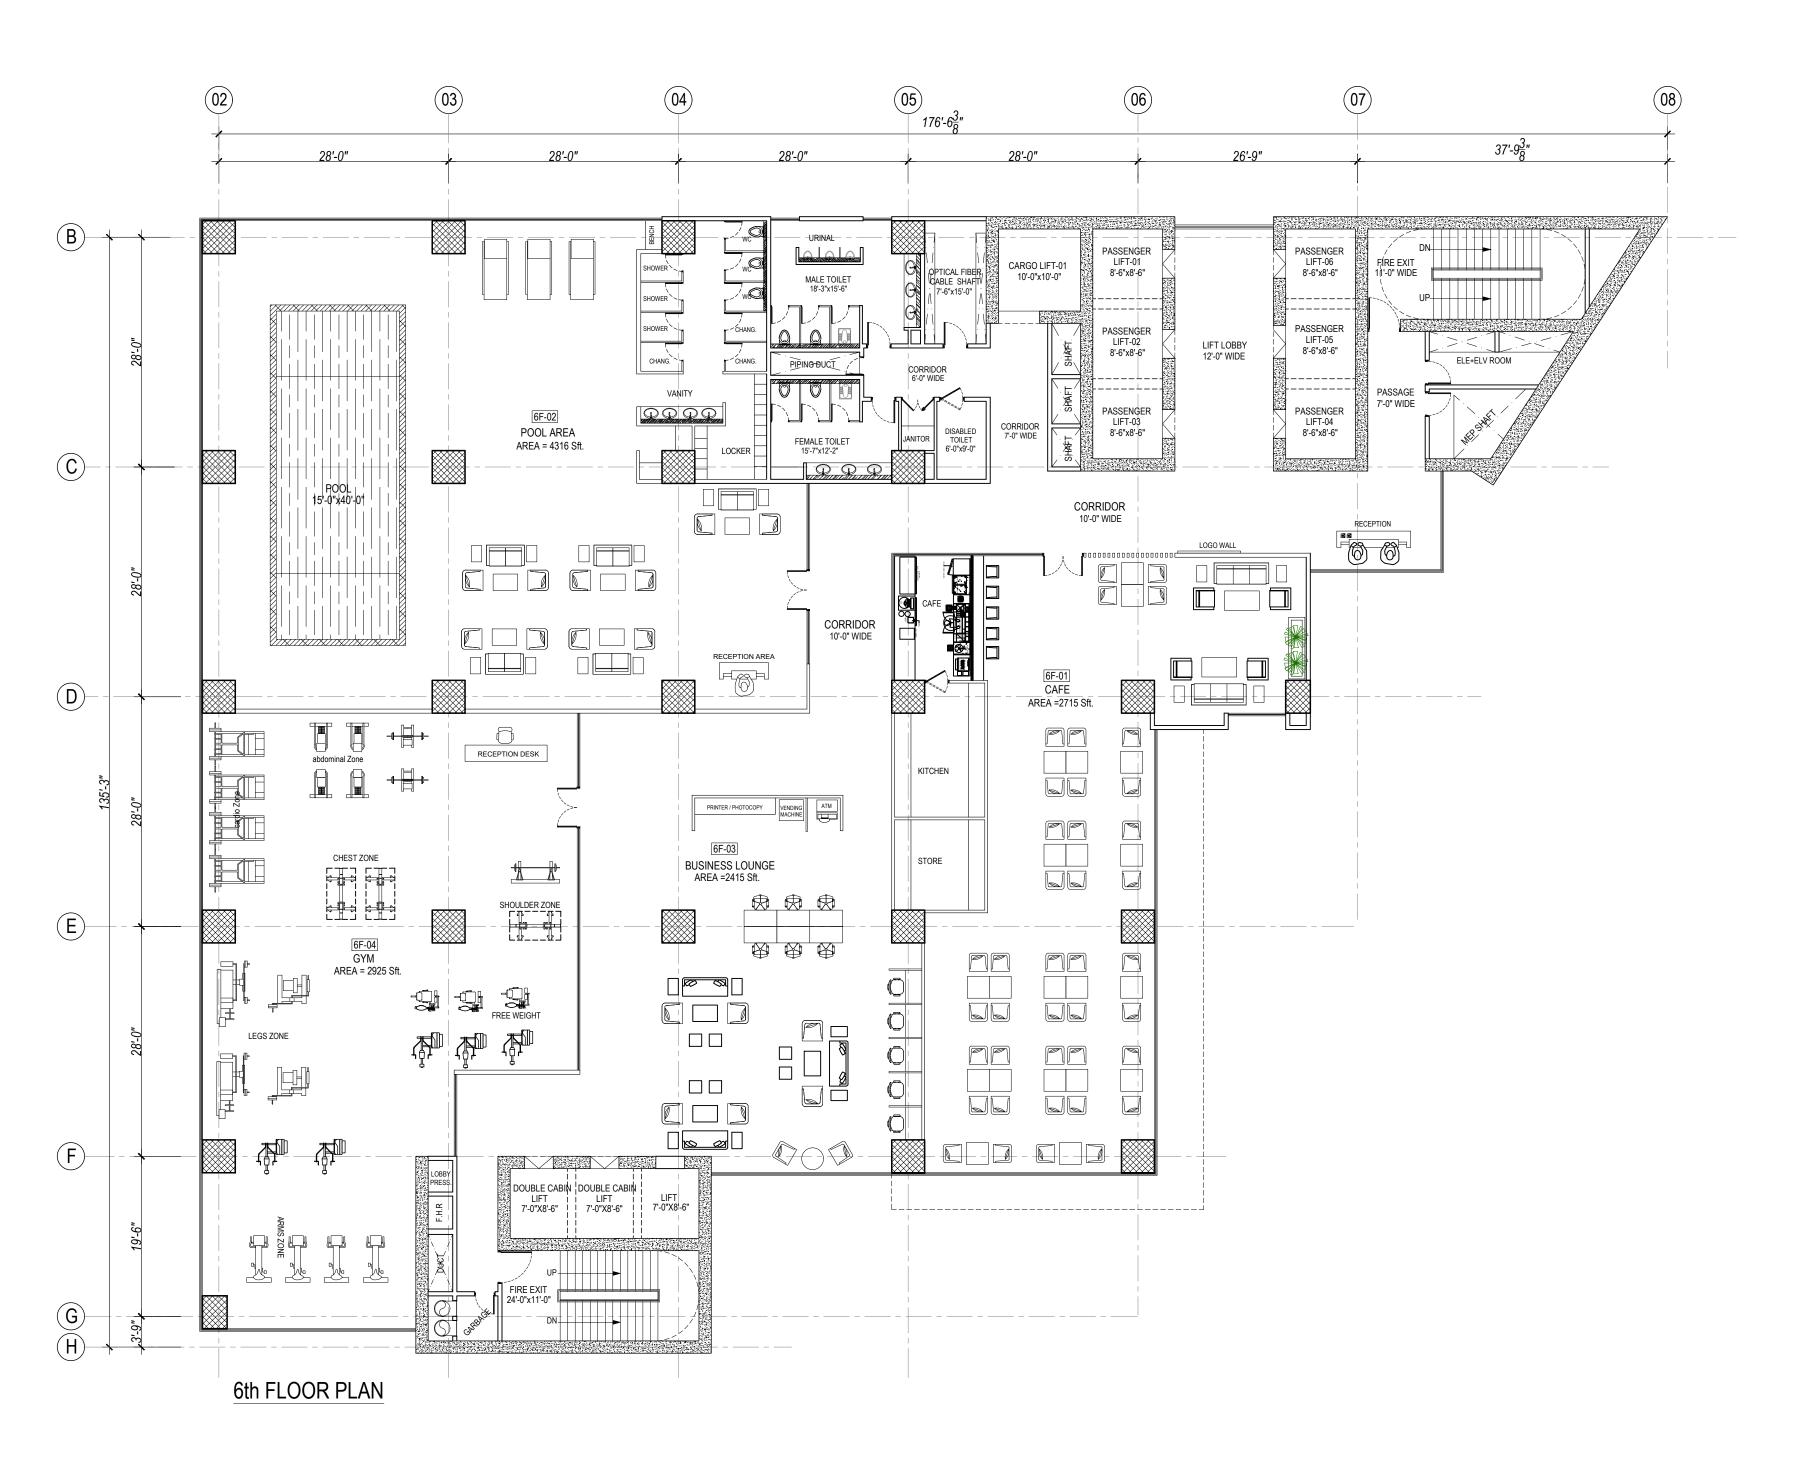

- \* All dimensions and levels are in Feet & inches.

  \* The contractor shall check & verify all dimensions before starting work and report all errors & omission to the Engineer concerned.
- \* All partition walls are 4" thick
- \* The drawing shall not be use for construction purpose until signed by the consultant and issued for construction.
- \* Contractor to check and verify all dimensions and levels before hand.
- \* All drawings to be read in conjunction with drawing of other trades

North.

Project:

THE MARK TOWERS
LAHORE

Drawing Title:

6th FLOOR PLAN

Architects:

architecture planning interiors 84- PESHAWAR ROAD, RAWALPINDI CANTT. Phone No. 051-5567685, Fax: 5584511.

Drg. no:

Cad by:

AI
Checked:
AR
Scale:
N.T.S
Date:
28 March 2023
Job no:

C-05-21

REVISION DESCRIPTION