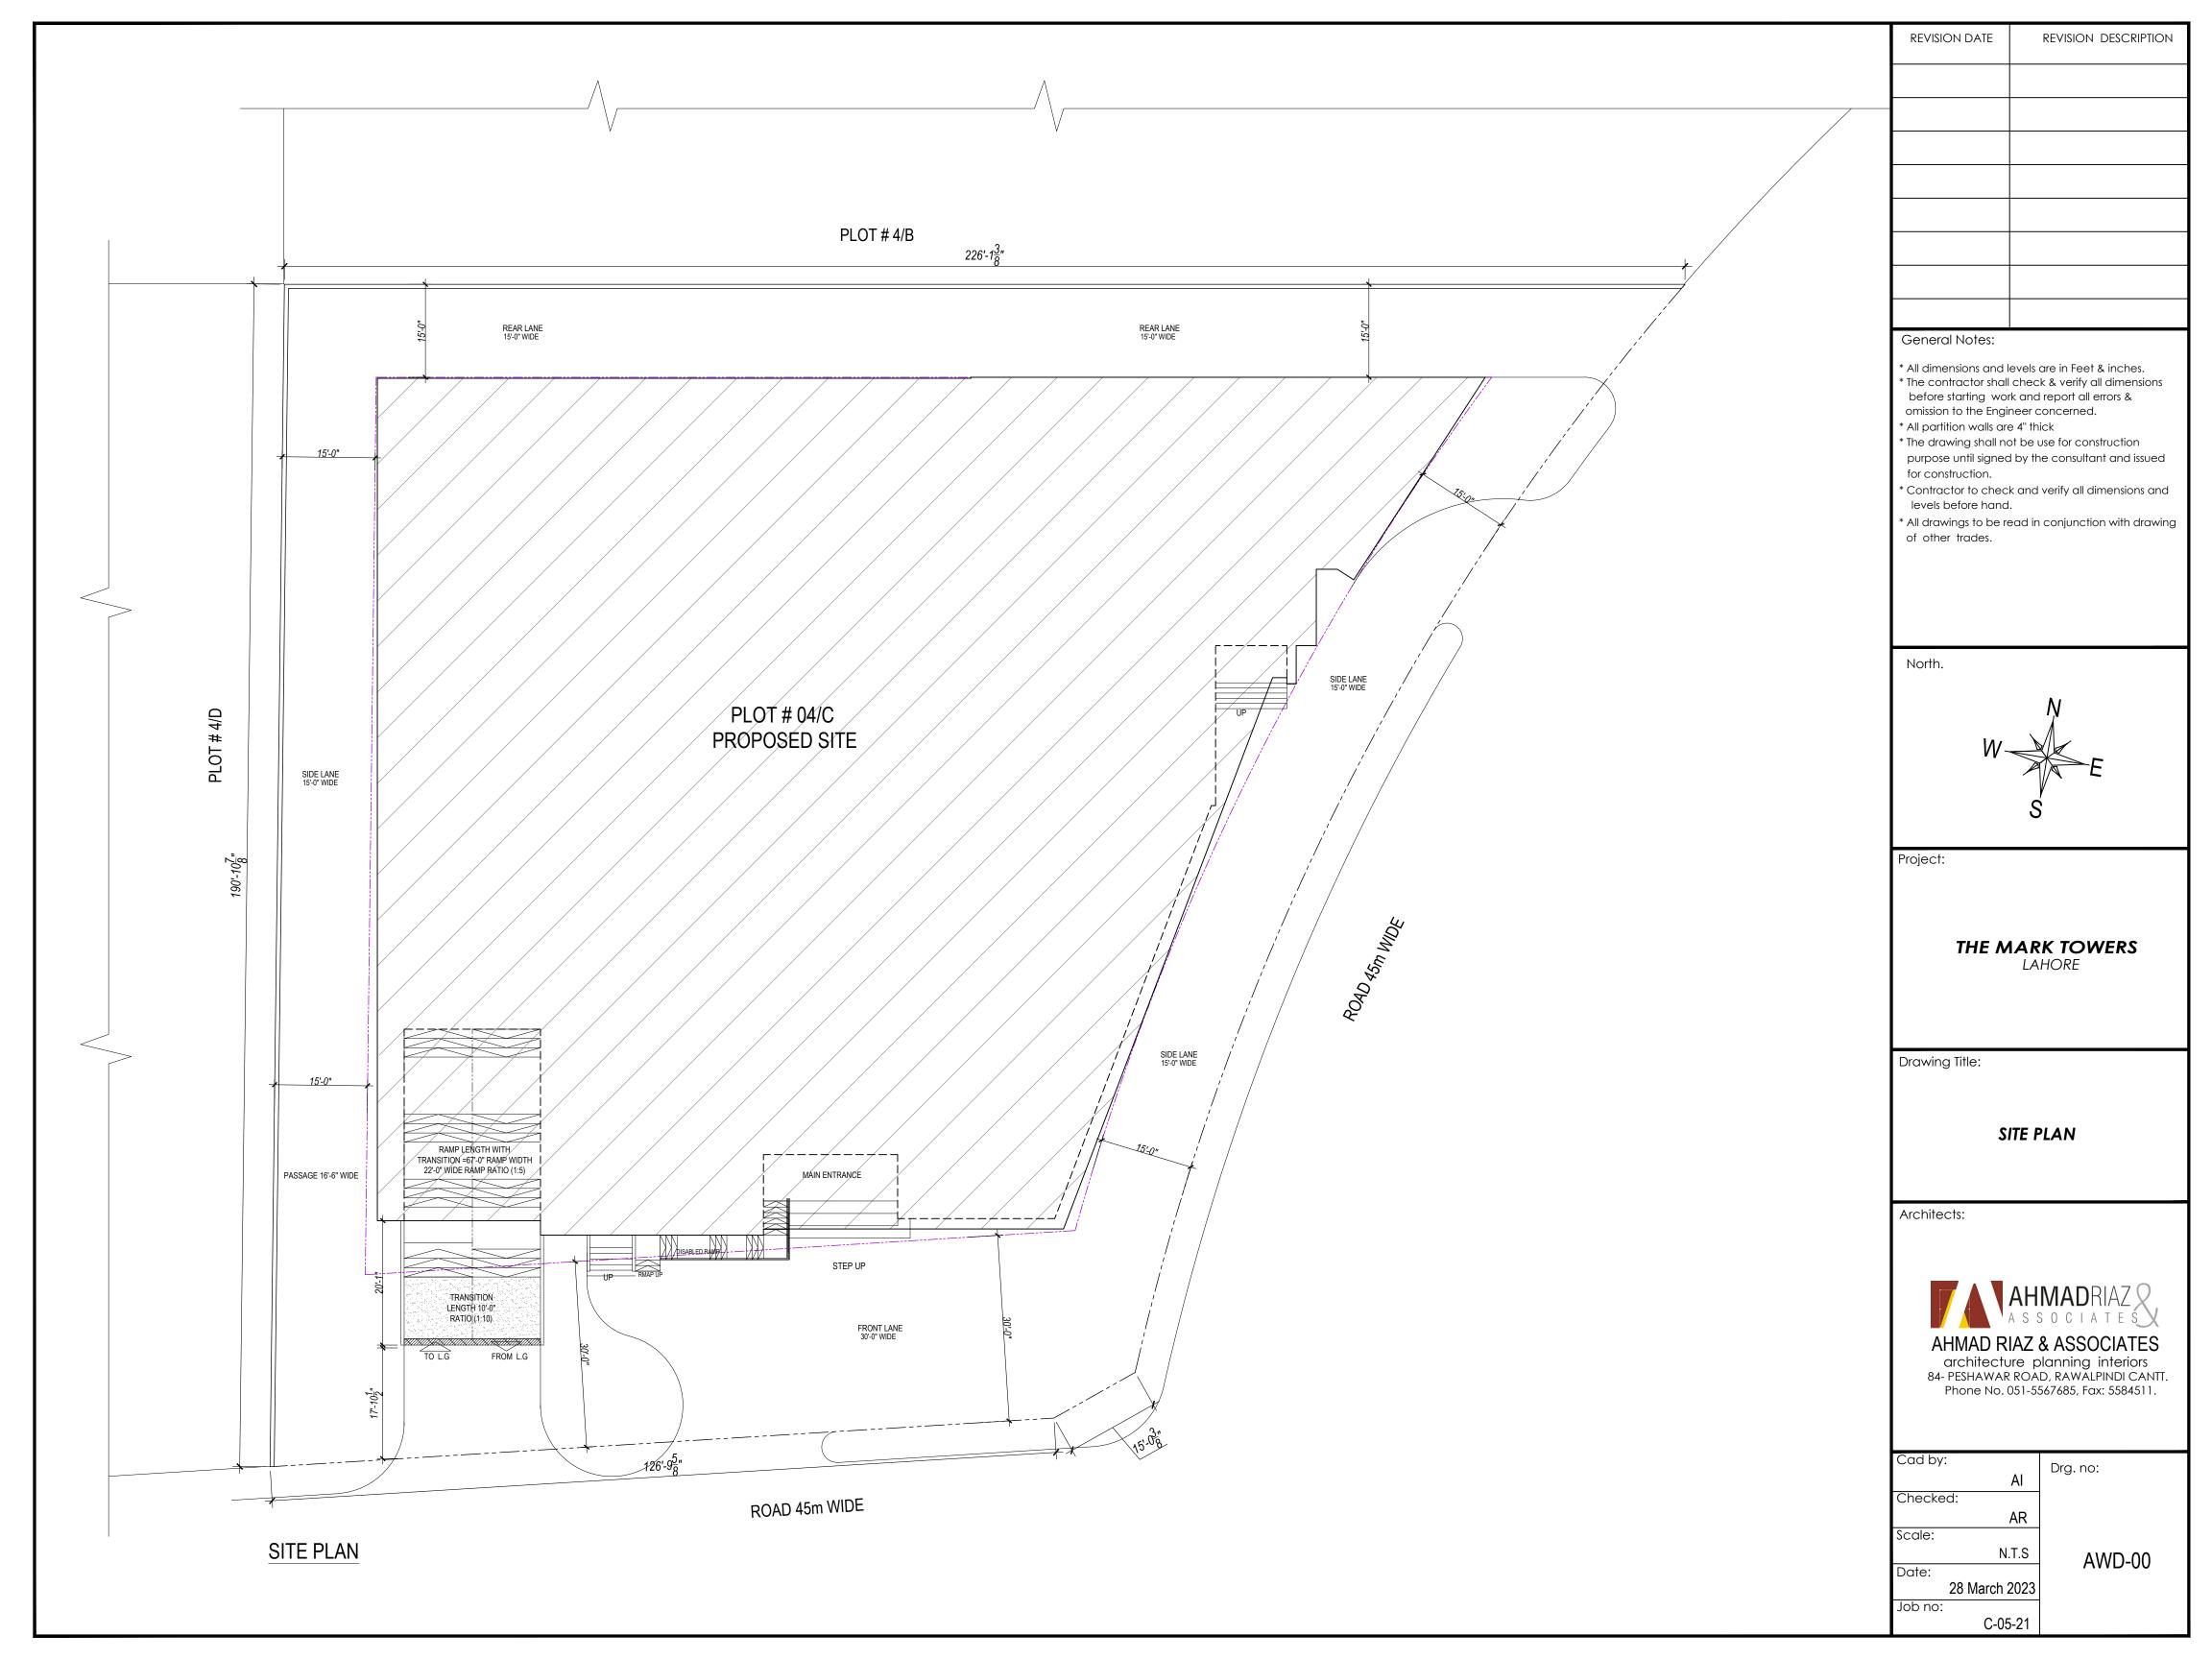

- \* All dimensions and levels are in Feet & inches.

  \* The contractor shall check & verify all dimensions before starting work and report all errors & omission to the Engineer concerned.
- \* All partition walls are 4" thick
- \* The drawing shall not be use for construction purpose until signed by the consultant and issued for construction.
- \* Contractor to check and verify all dimensions and levels before hand.
- \* All drawings to be read in conjunction with drawing of other trades.