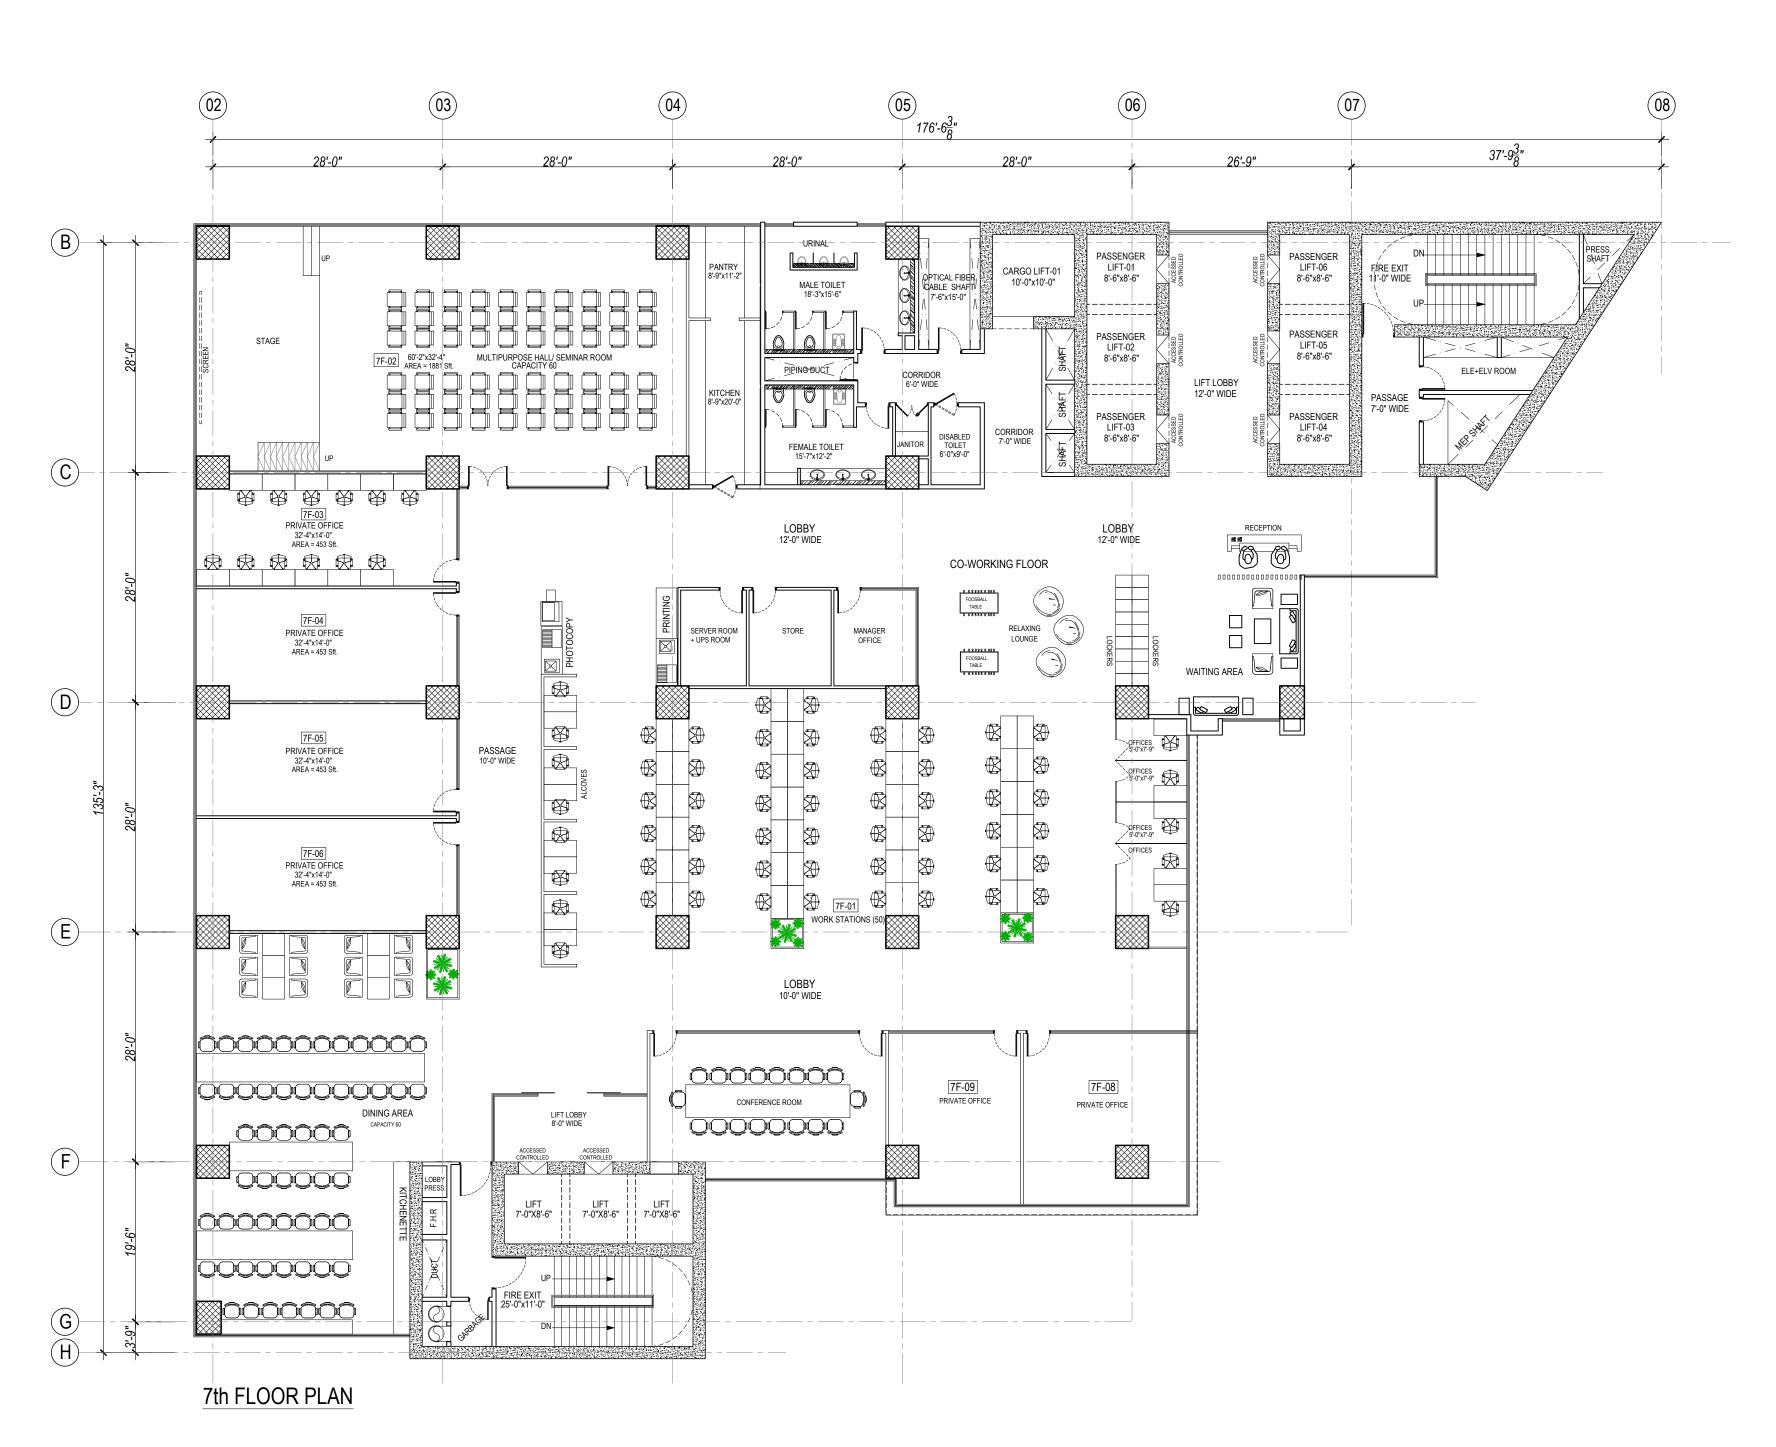

## General Notes:

REVISION DATE

- \* All dimensions and levels are in Feet & inches.

  \* The contractor shall check & verify all dimensions before starting work and report all errors & omission to the Engineer concerned.
- \* All partition walls are 4" thick
- \* The drawing shall not be use for construction purpose until signed by the consultant and issued for construction.
- \* Contractor to check and verify all dimensions and levels before hand.
- \* All drawings to be read in conjunction with drawing of other trades.

North.

Project:

THE MARK TOWERS
LAHORE

Drawing Title:

7th FLOOR PLAN

Architects:

architecture planning interiors 84- PESHAWAR ROAD, RAWALPINDI CANTT. Phone No. 051-5567685, Fax: 5584511.

Cad by:

Al
Checked:
AR
Scale:
N.T.S
Date:
28 March 2023
Job no:

AWD-08

Drg. no:

REVISION DATE

REVISION DESCRIPTION