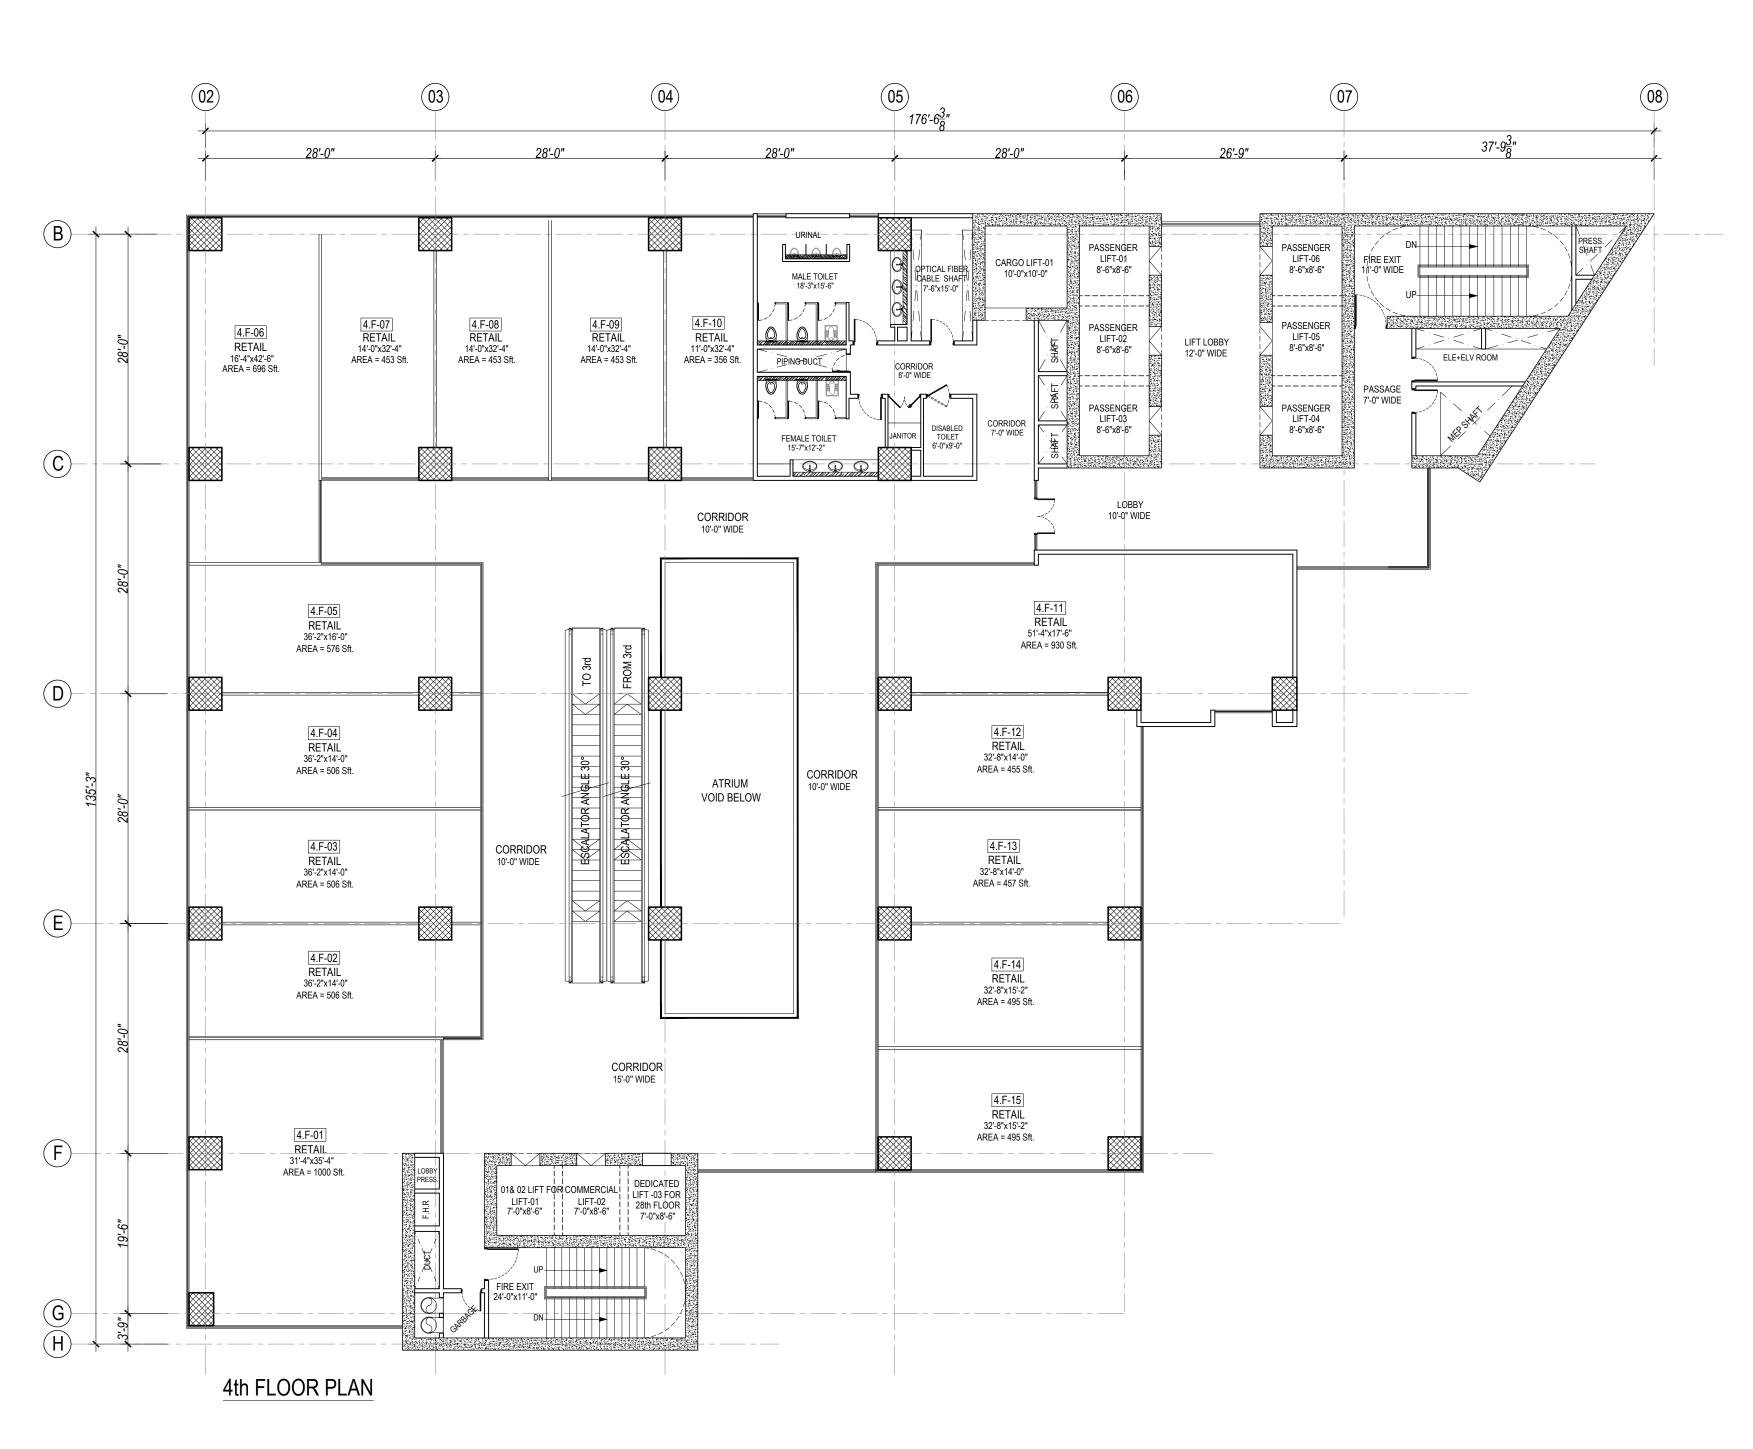

- \* All dimensions and levels are in Feet & inches.

  \* The contractor shall check & verify all dimensions before starting work and report all errors & omission to the Engineer concerned.
- \* All partition walls are 4" thick
- \* The drawing shall not be use for construction purpose until signed by the consultant and issued for construction.
- \* Contractor to check and verify all dimensions and levels before hand.
- \* All drawings to be read in conjunction with drawing of other trades.

North.

Project:

THE MARK TOWERS
LAHORE

Drawing Title:

4th FLOOR PLAN

Architects:

architecture planning interiors 84- PESHAWAR ROAD, RAWALPINDI CANTT. Phone No. 051-5567685, Fax: 5584511.

Cad by:

AI
Checked:

AR
Scale:

N.T.S

Date:

28 March 2023

C-05-21

Job no:

REVISION DATE REVISION DESCRIPTION