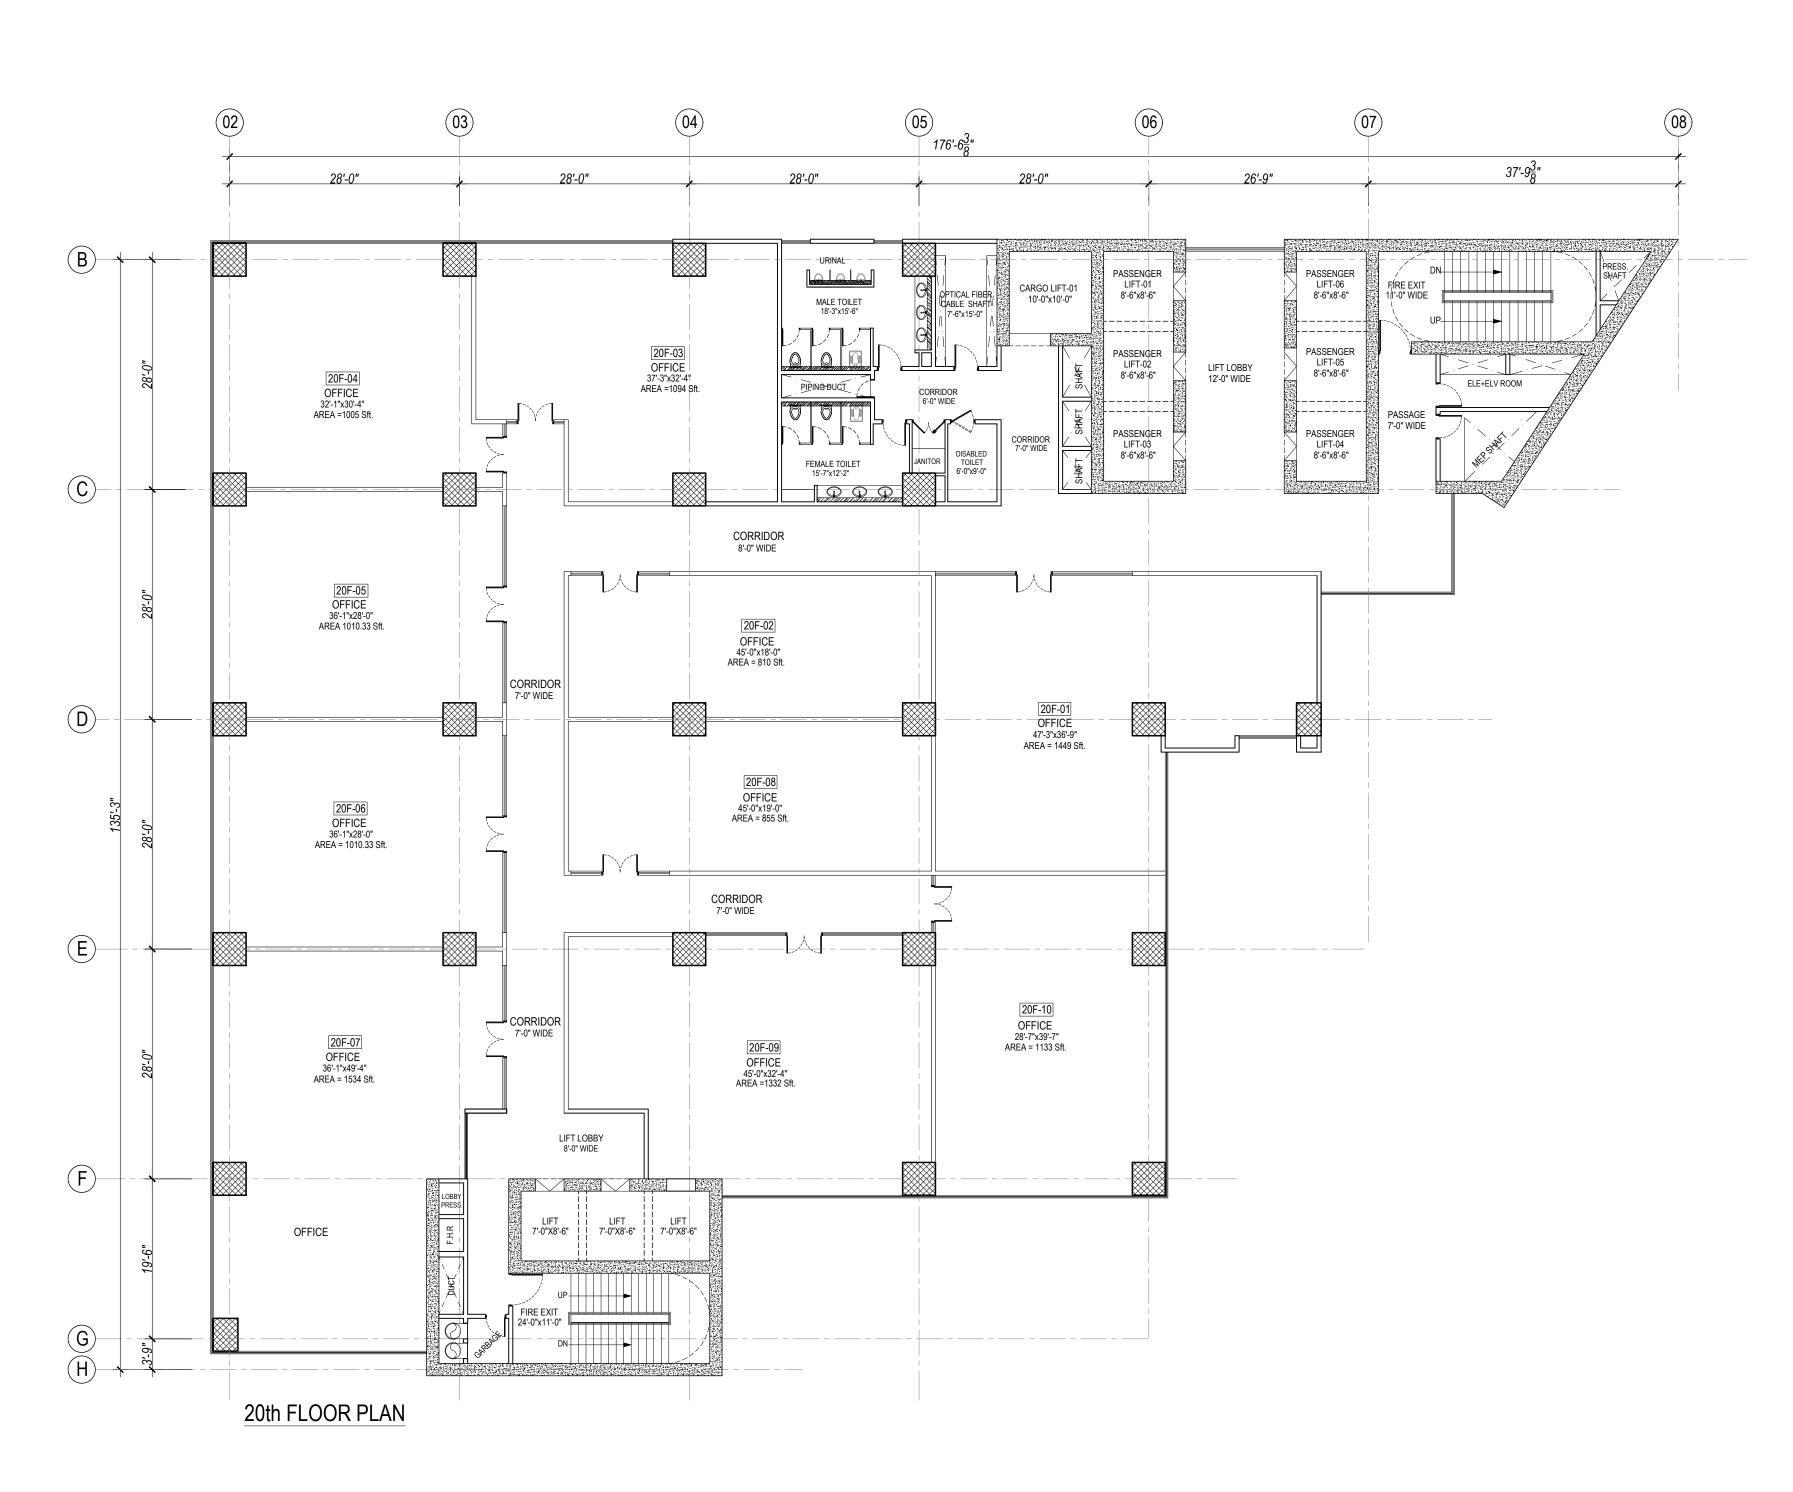

- \* All dimensions and levels are in Feet & inches.

  \* The contractor shall check & verify all dimensions before starting work and report all errors & omission to the Engineer concerned.
- \* All partition walls are 4" thick
- \* The drawing shall not be use for construction purpose until signed by the consultant and issued for construction.
- \* Contractor to check and verify all dimensions and levels before hand.
- \* All drawings to be read in conjunction with drawing of other trades.

North.

Project:

THE MARK TOWERS
LAHORE

Drawing Title:

20th FLOOR PLAN

Architects:

architecture planning interiors 84- PESHAWAR ROAD, RAWALPINDI CANTT. Phone No. 051-5567685, Fax: 5584511.

Cad by:

Al
Checked:

AR
Scale:

N.T.S

Date:

28 March 2023

C-05-21

Job no:

| REVISION DATE | revision description |
|---------------|----------------------|
|               |                      |
|               |                      |
|               |                      |
|               |                      |
|               |                      |
|               |                      |
|               |                      |
|               |                      |