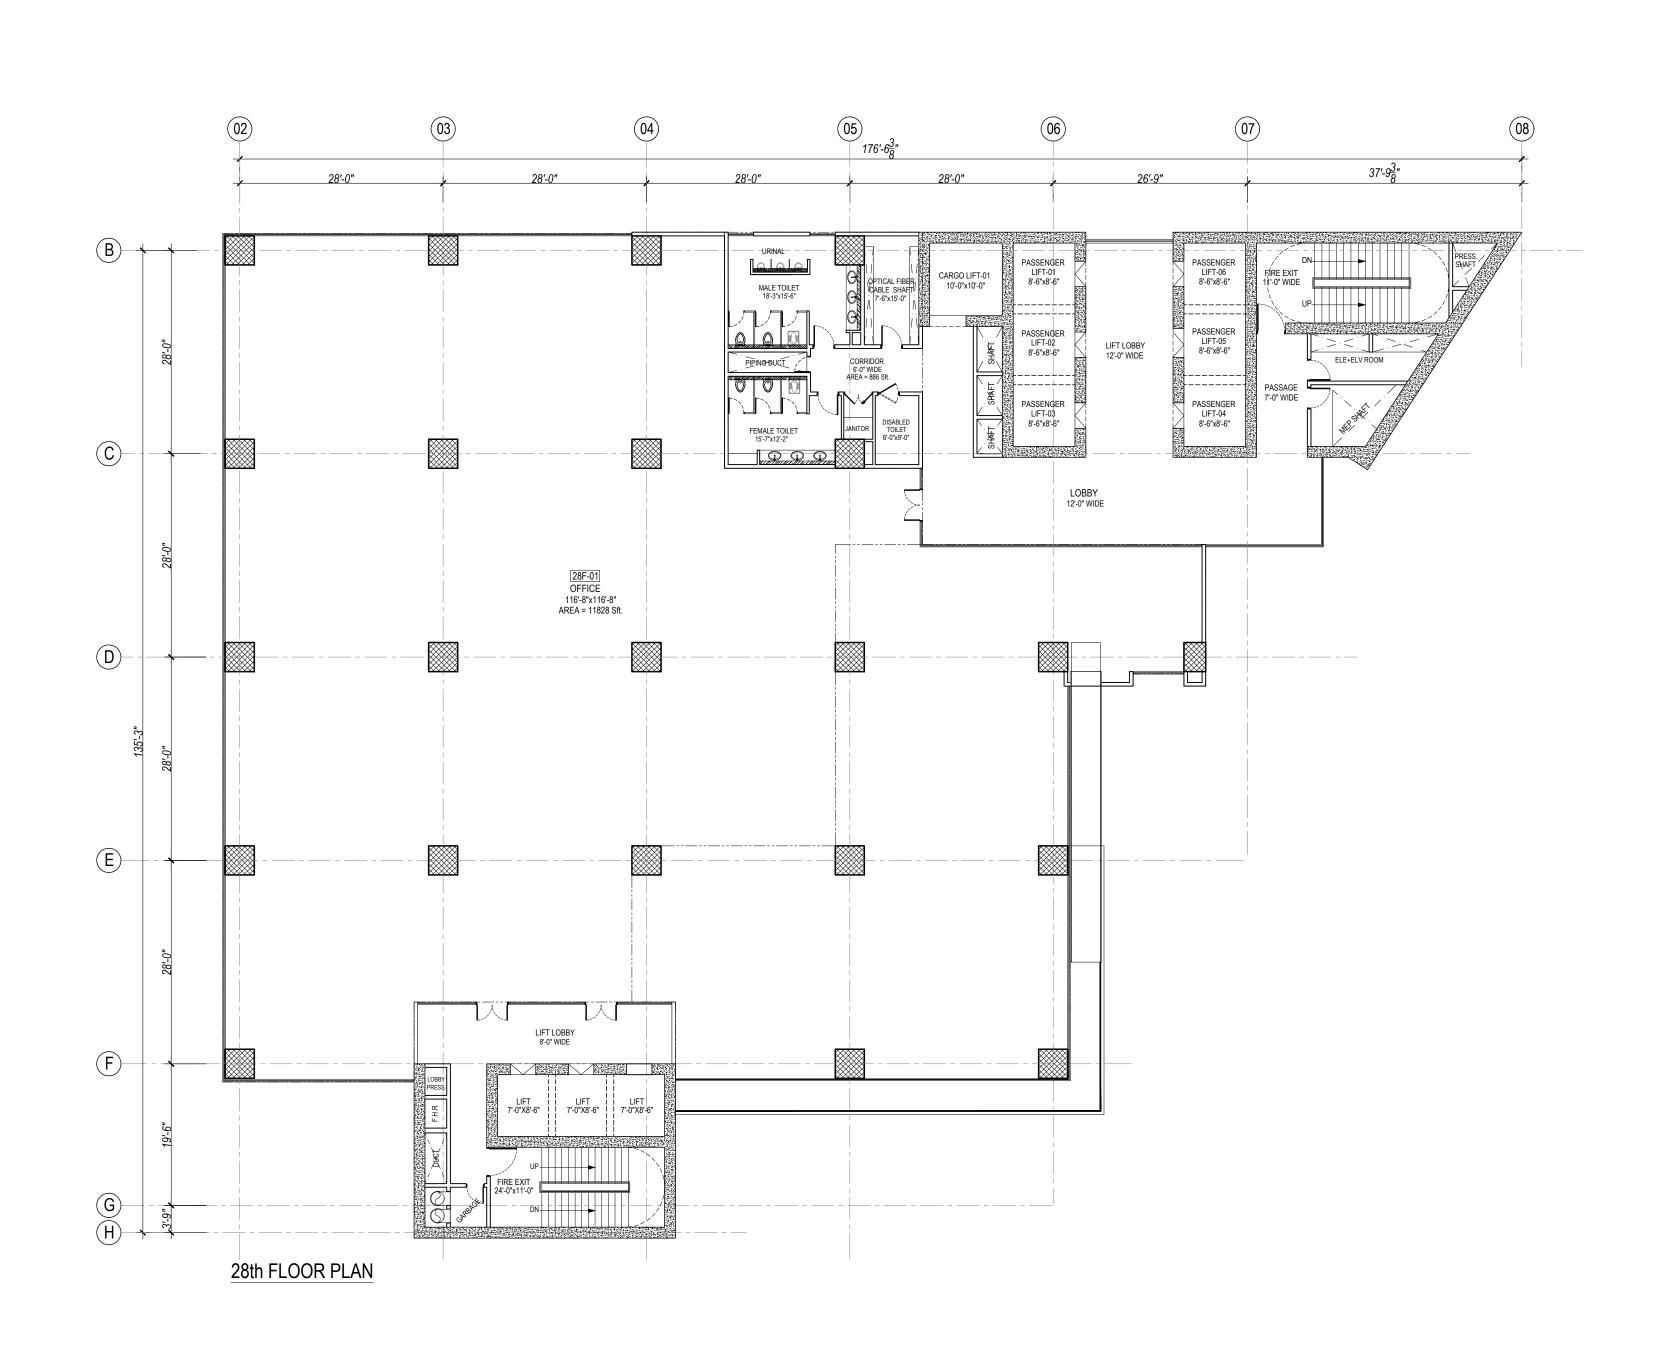

- \* All dimensions and levels are in Feet & inches.

  \* The contractor shall check & verify all dimensions before starting work and report all errors & omission to the Engineer concerned.
- \* All partition walls are 4" thick
- \* The drawing shall not be use for construction purpose until signed by the consultant and issued for construction.
- \* Contractor to check and verify all dimensions and levels before hand.
- \* All drawings to be read in conjunction with drawing of other trades.

North.

Project:

THE MARK TOWERS
LAHORE

Drawing Title:

28th FLOOR PLAN

Architects:

architecture planning interiors 84- PESHAWAR ROAD, RAWALPINDI CANTT. Phone No. 051-5567685, Fax: 5584511.

Cad by:

Al
Checked:

AR
Scale:

N.T.S

Date:

28 March 2023

Job no:

C-05-21

AWD-17