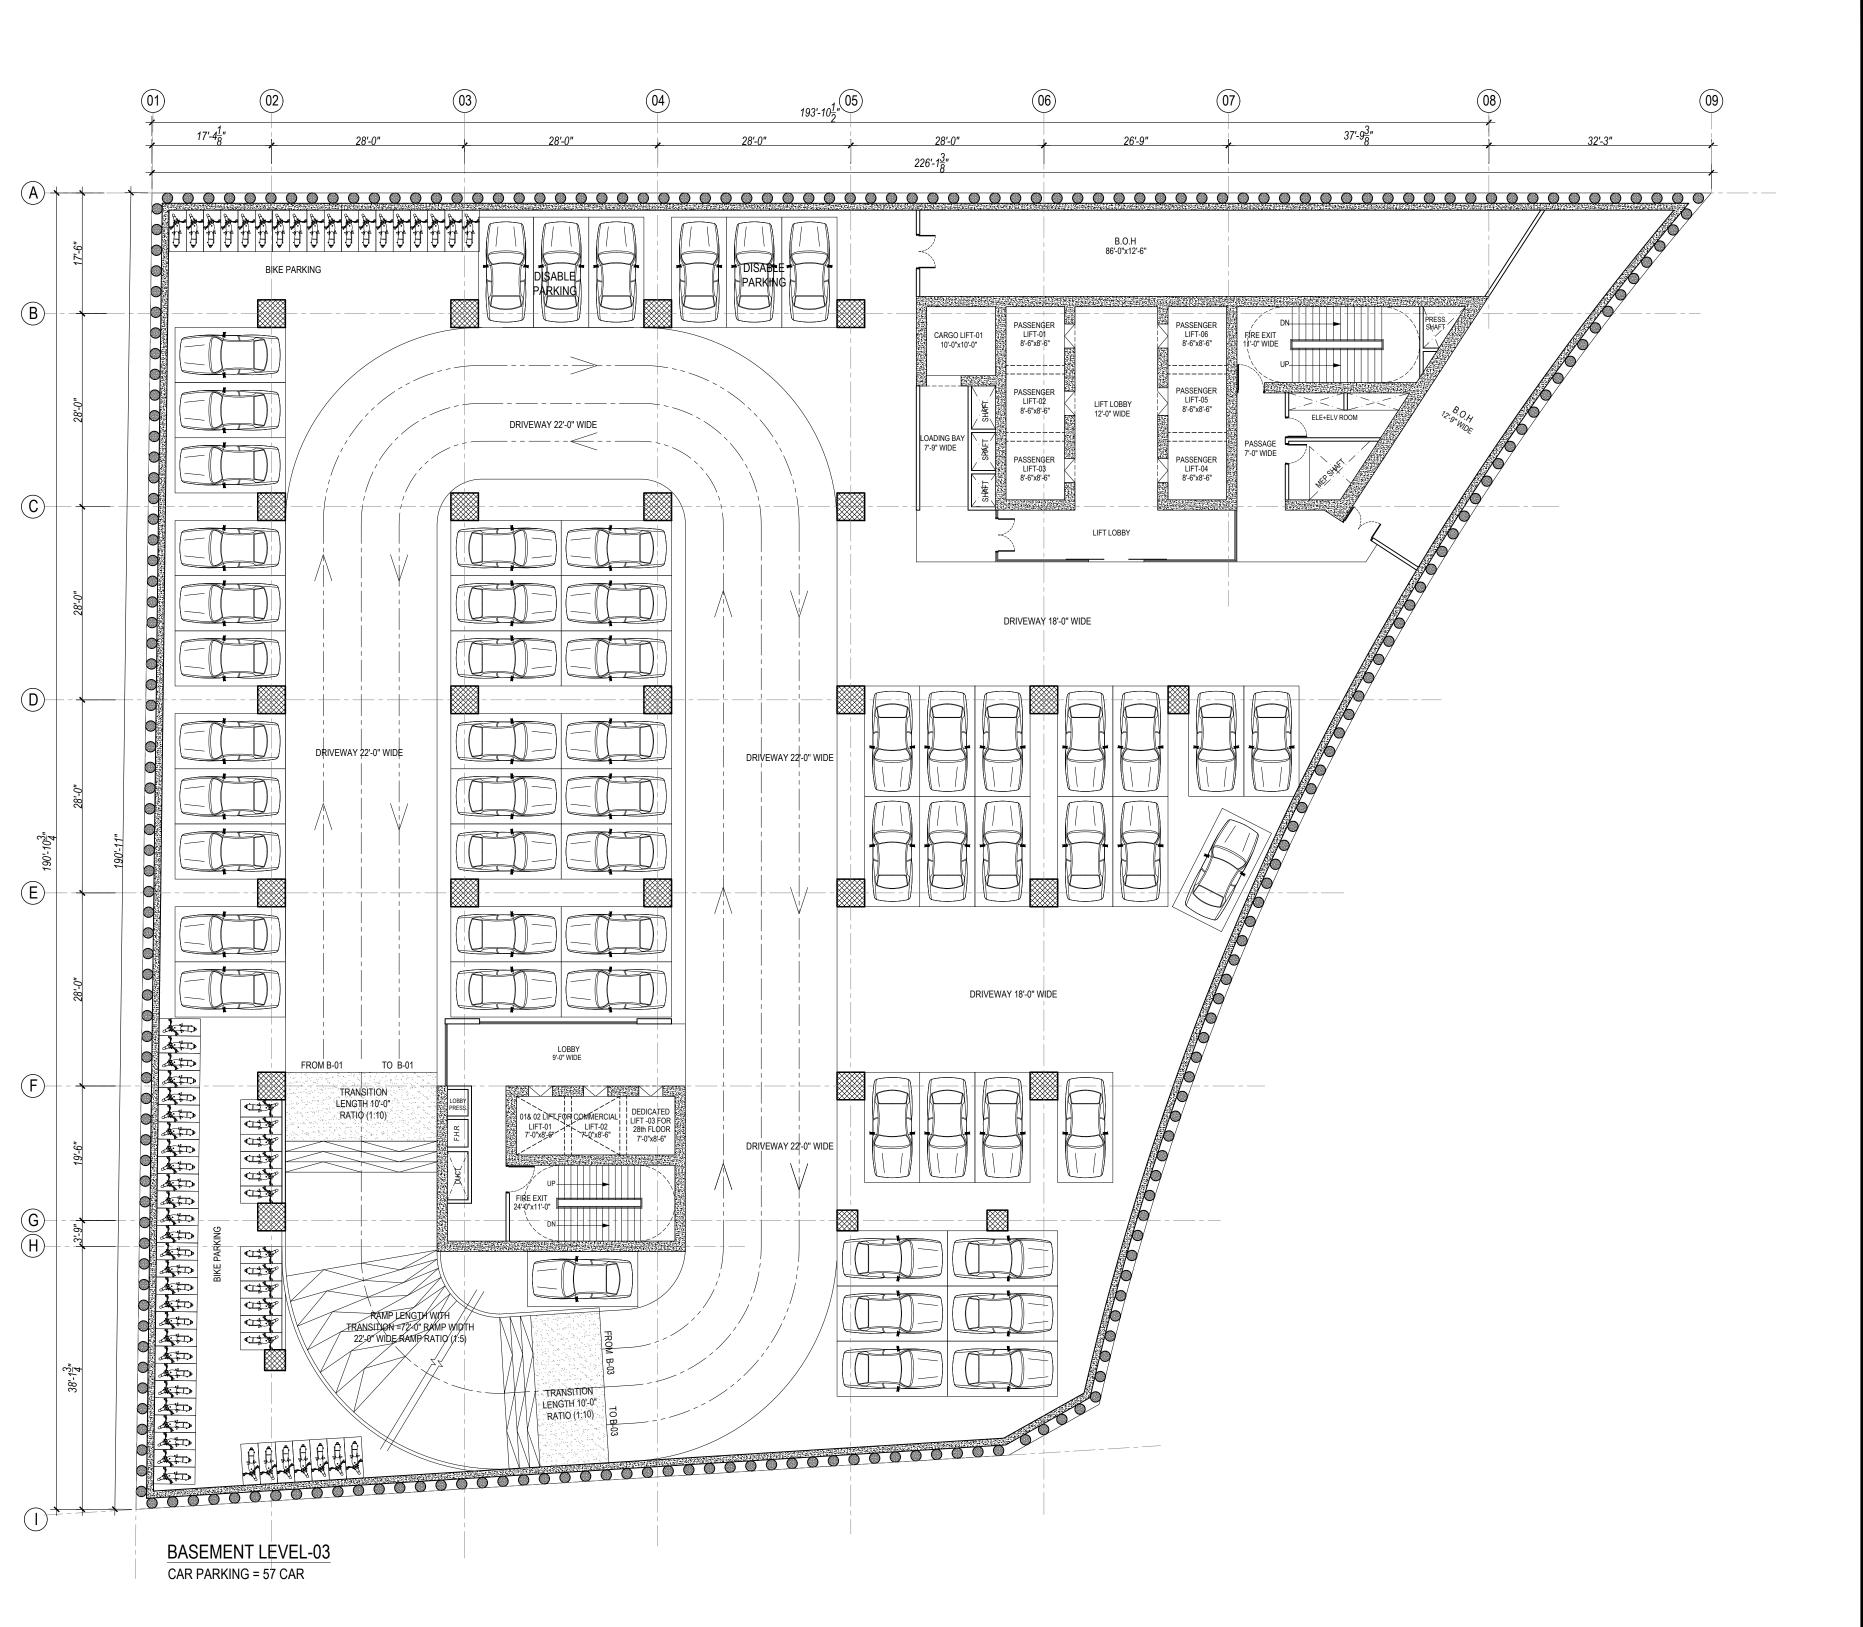

- \* All dimensions and levels are in Feet & inches.

  \* The contractor shall check & verify all dimensions before starting work and report all errors & omission to the Engineer concerned.
- \* All partition walls are 4" thick
- \* The drawing shall not be use for construction purpose until signed by the consultant and issued for construction.
- \* Contractor to check and verify all dimensions and levels before hand.
- \* All drawings to be read in conjunction with drawing of other trades.

North.

Project:

THE MARK TOWERS
LAHORE

Drawing Title:

BASEMENT LEVEL-03 PARKING PLAN

Architects:

architecture planning interiors 84- PESHAWAR ROAD, RAWALPINDI CANTT. Phone No. 051-5567685, Fax: 5584511.

Drg. no:

Cad by:

AI
Checked:

AR
Scale:

N.T.S

Date:

28 March 2023

Job no:

C-05-21