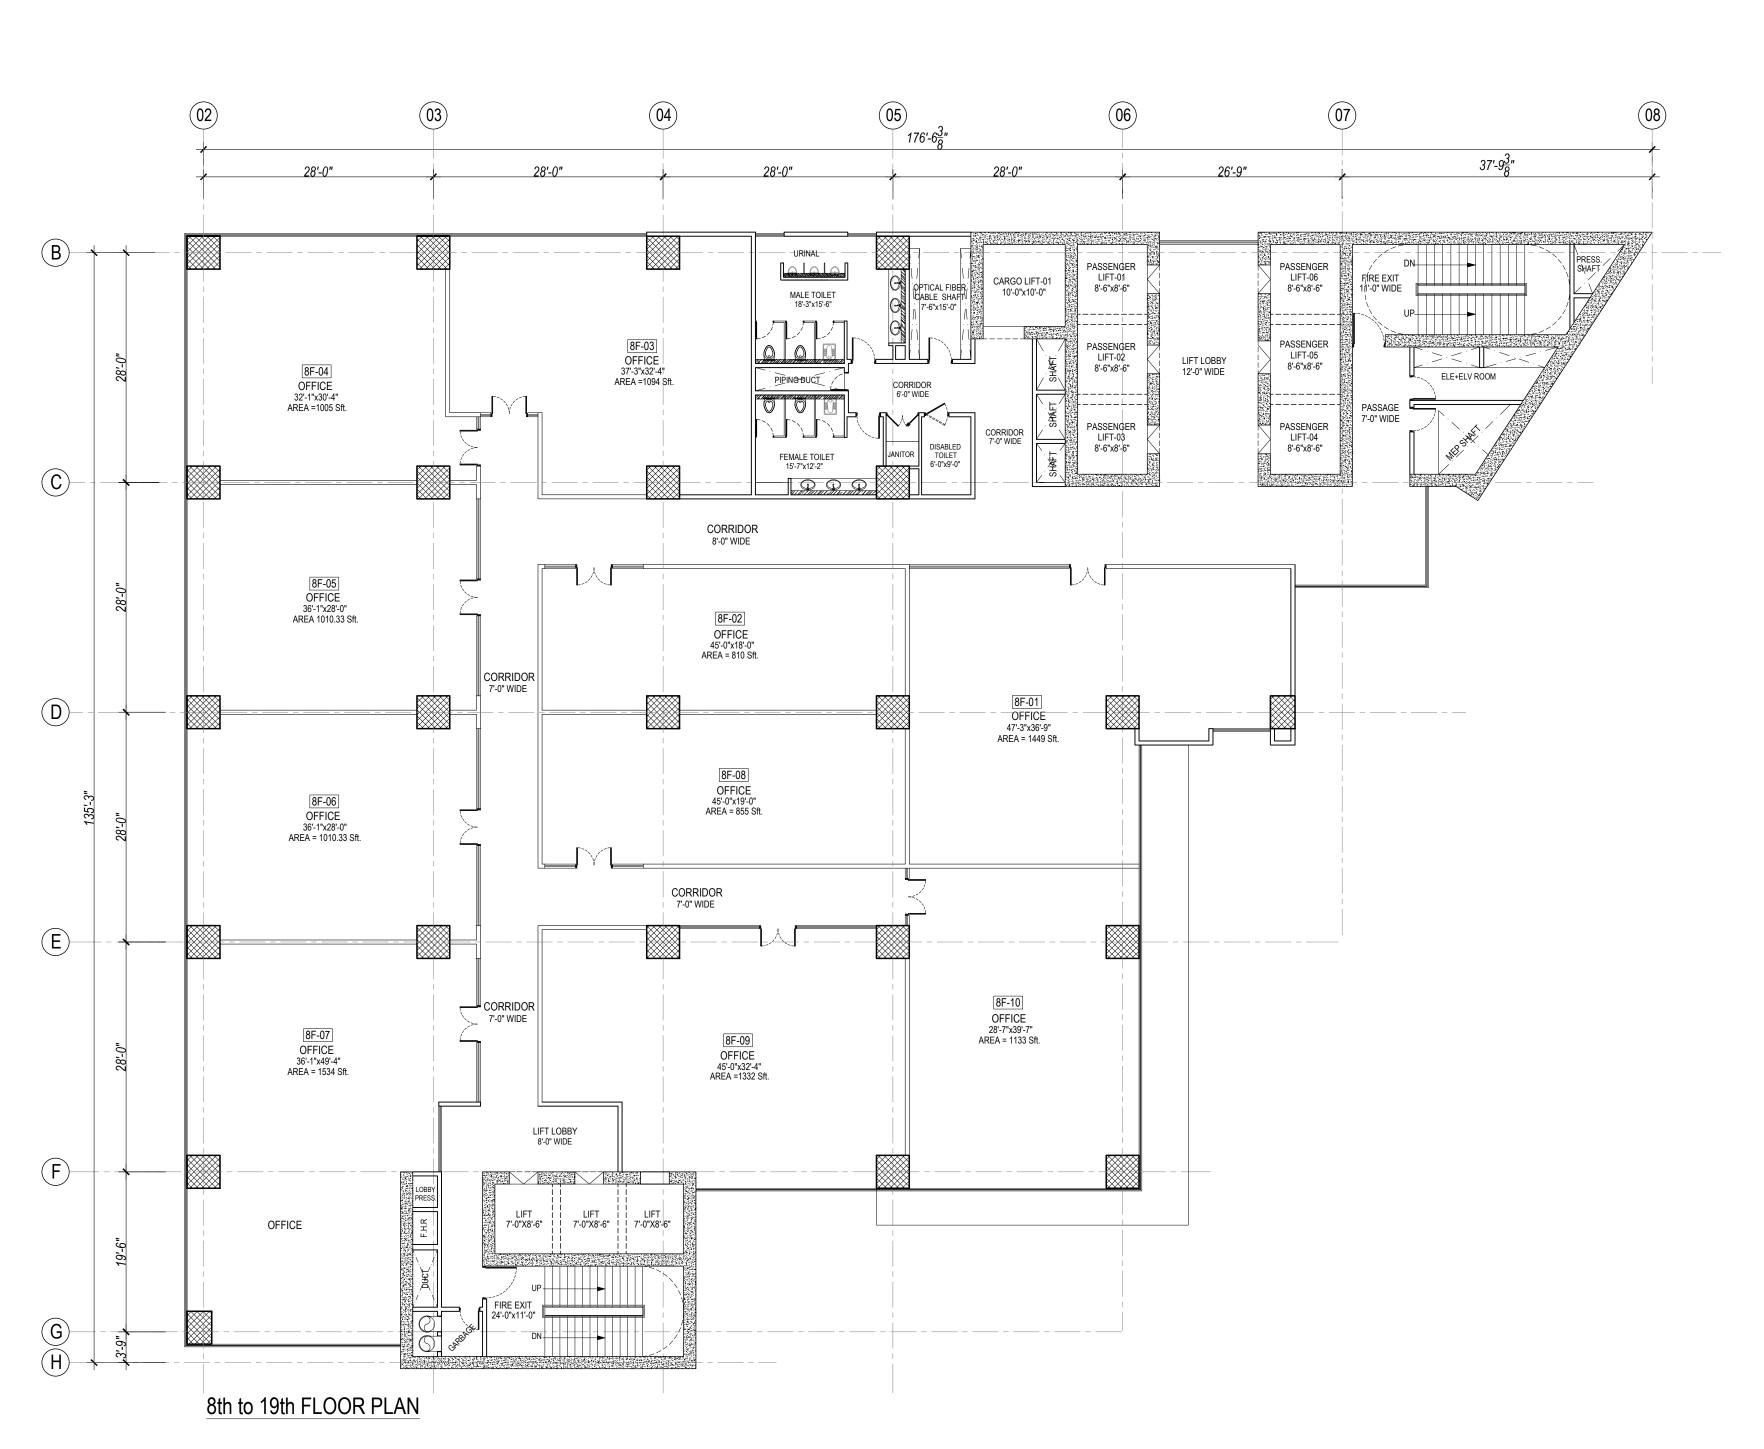

#### General Notes:

- \* All dimensions and levels are in Feet & inches.

  \* The contractor shall check & verify all dimensions before starting work and report all errors & omission to the Engineer concerned.
- \* All partition walls are 4" thick
- \* The drawing shall not be use for construction purpose until signed by the consultant and issued for construction.
- \* Contractor to check and verify all dimensions and levels before hand.
- \* All drawings to be read in conjunction with drawing of other trades.

North.

Project:

THE MARK TOWERS
LAHORE

Drawing Title:

8th to 19th FLOOR PLAN

Architects:

architecture planning interiors 84- PESHAWAR ROAD, RAWALPINDI CANTT. Phone No. 051-5567685, Fax: 5584511.

Cad by:

Al
Checked:

AR
Scale:

N.T.S

Date:

28 March 2023

C-05-21

Job no:

AWD-09