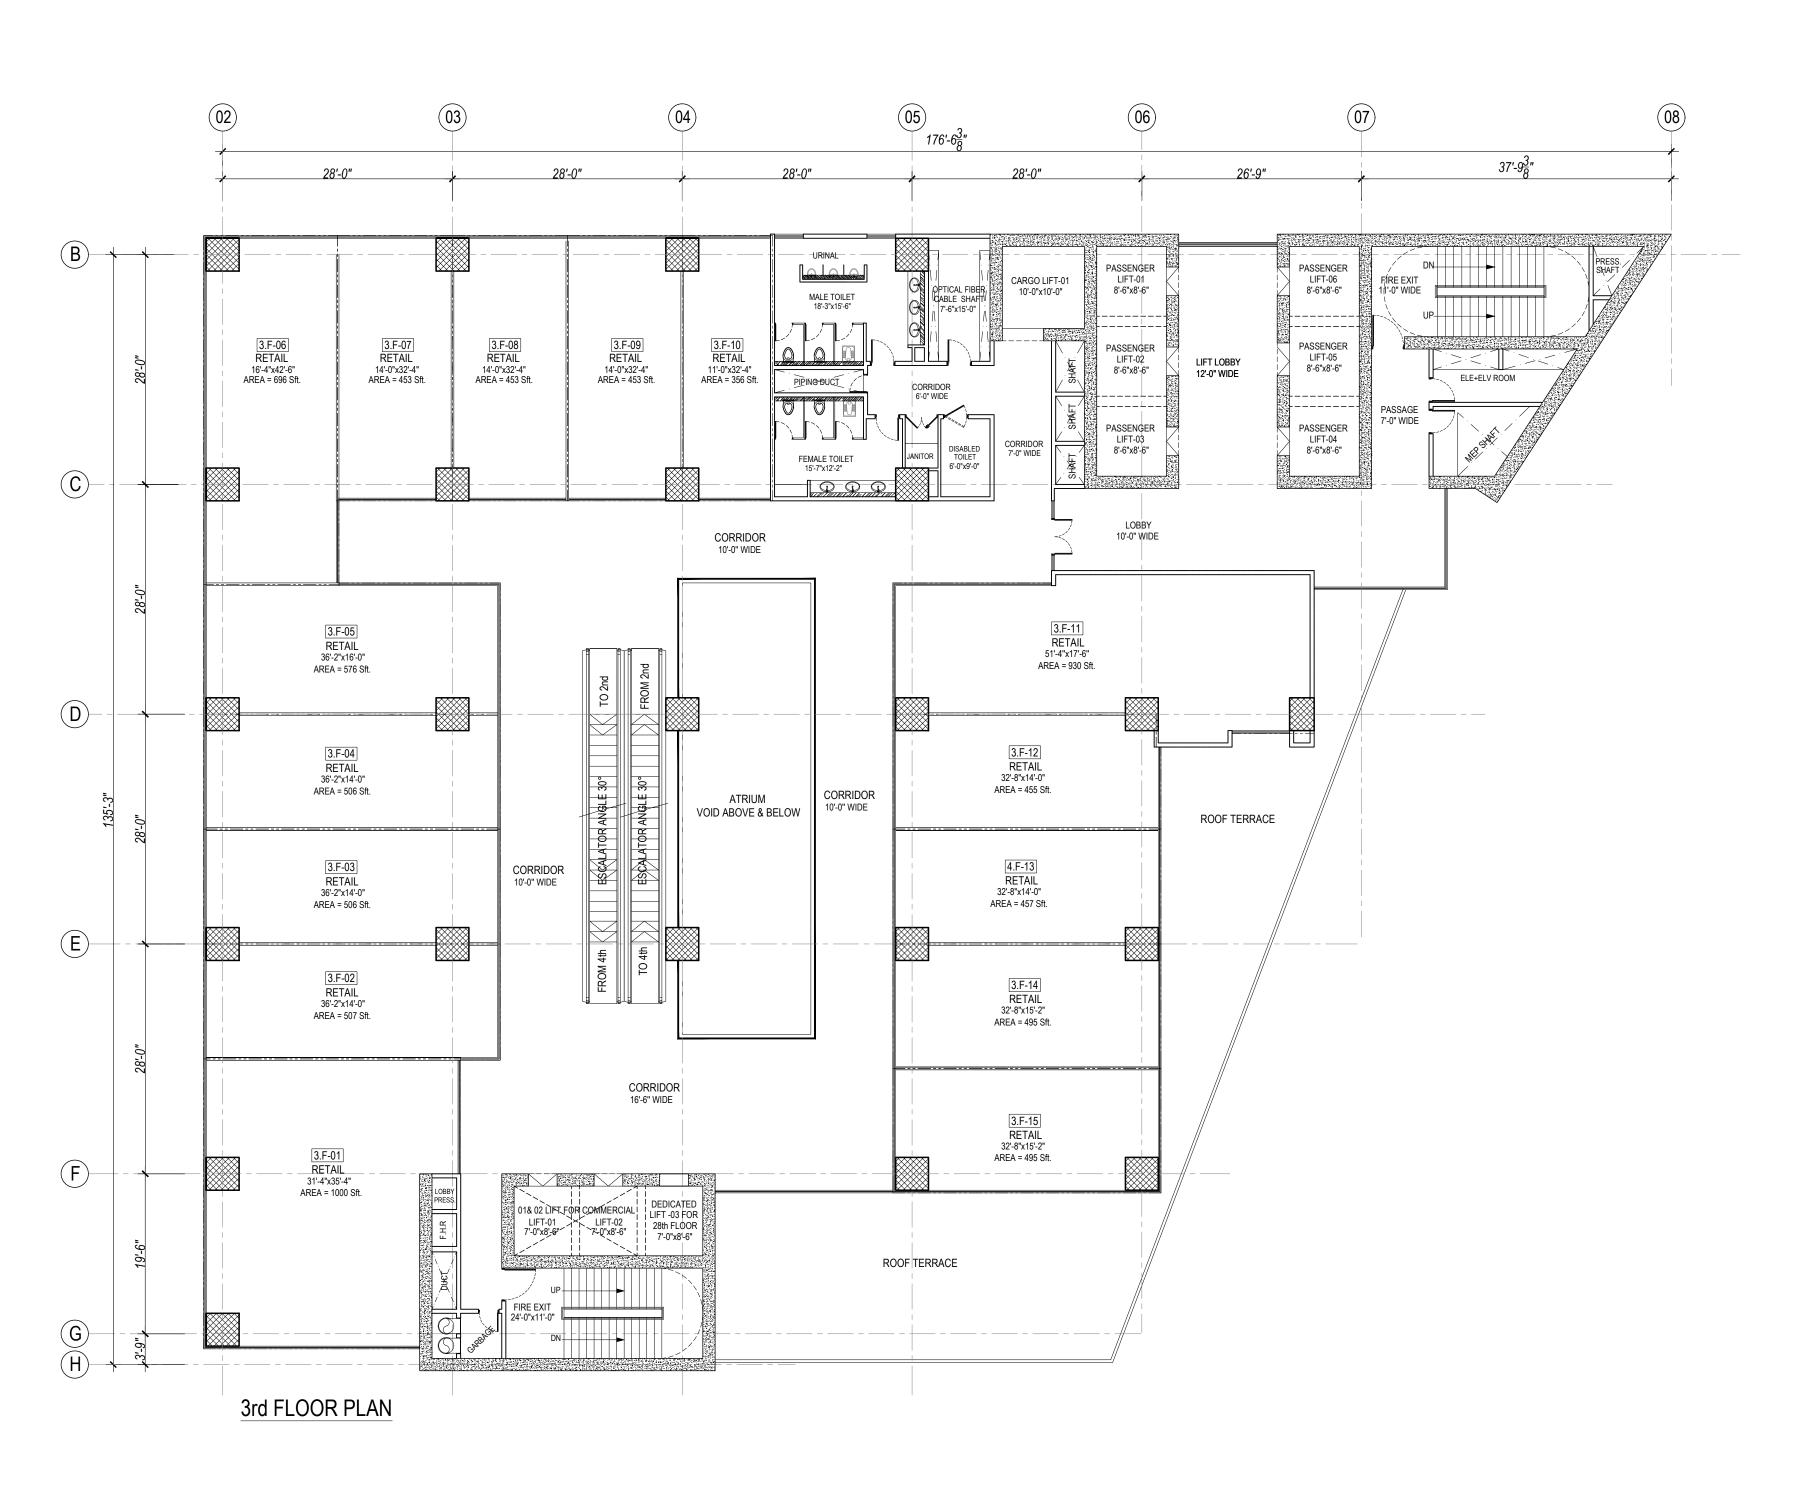

- \* All dimensions and levels are in Feet & inches.

  \* The contractor shall check & verify all dimensions before starting work and report all errors & omission to the Engineer concerned.
- \* All partition walls are 4" thick
- \* The drawing shall not be use for construction purpose until signed by the consultant and issued for construction.
- \* Contractor to check and verify all dimensions and levels before hand.
- \* All drawings to be read in conjunction with drawing of other trades.

North.

Project:

THE MARK TOWERS
LAHORE

Drawing Title:

**3rd FLOOR PLAN** 

Architects:

architecture planning interiors 84- PESHAWAR ROAD, RAWALPINDI CANTT. Phone No. 051-5567685, Fax: 5584511.

Drg. no:

Cad by:
AI
Checked:
AR
Scale:
N.T.S
Date:
28 March 2023
Job no:

C-05-21

| REVISION DATE | revision description |
|---------------|----------------------|
|               |                      |
|               |                      |
|               |                      |
|               |                      |
|               |                      |
|               |                      |
|               |                      |
|               |                      |