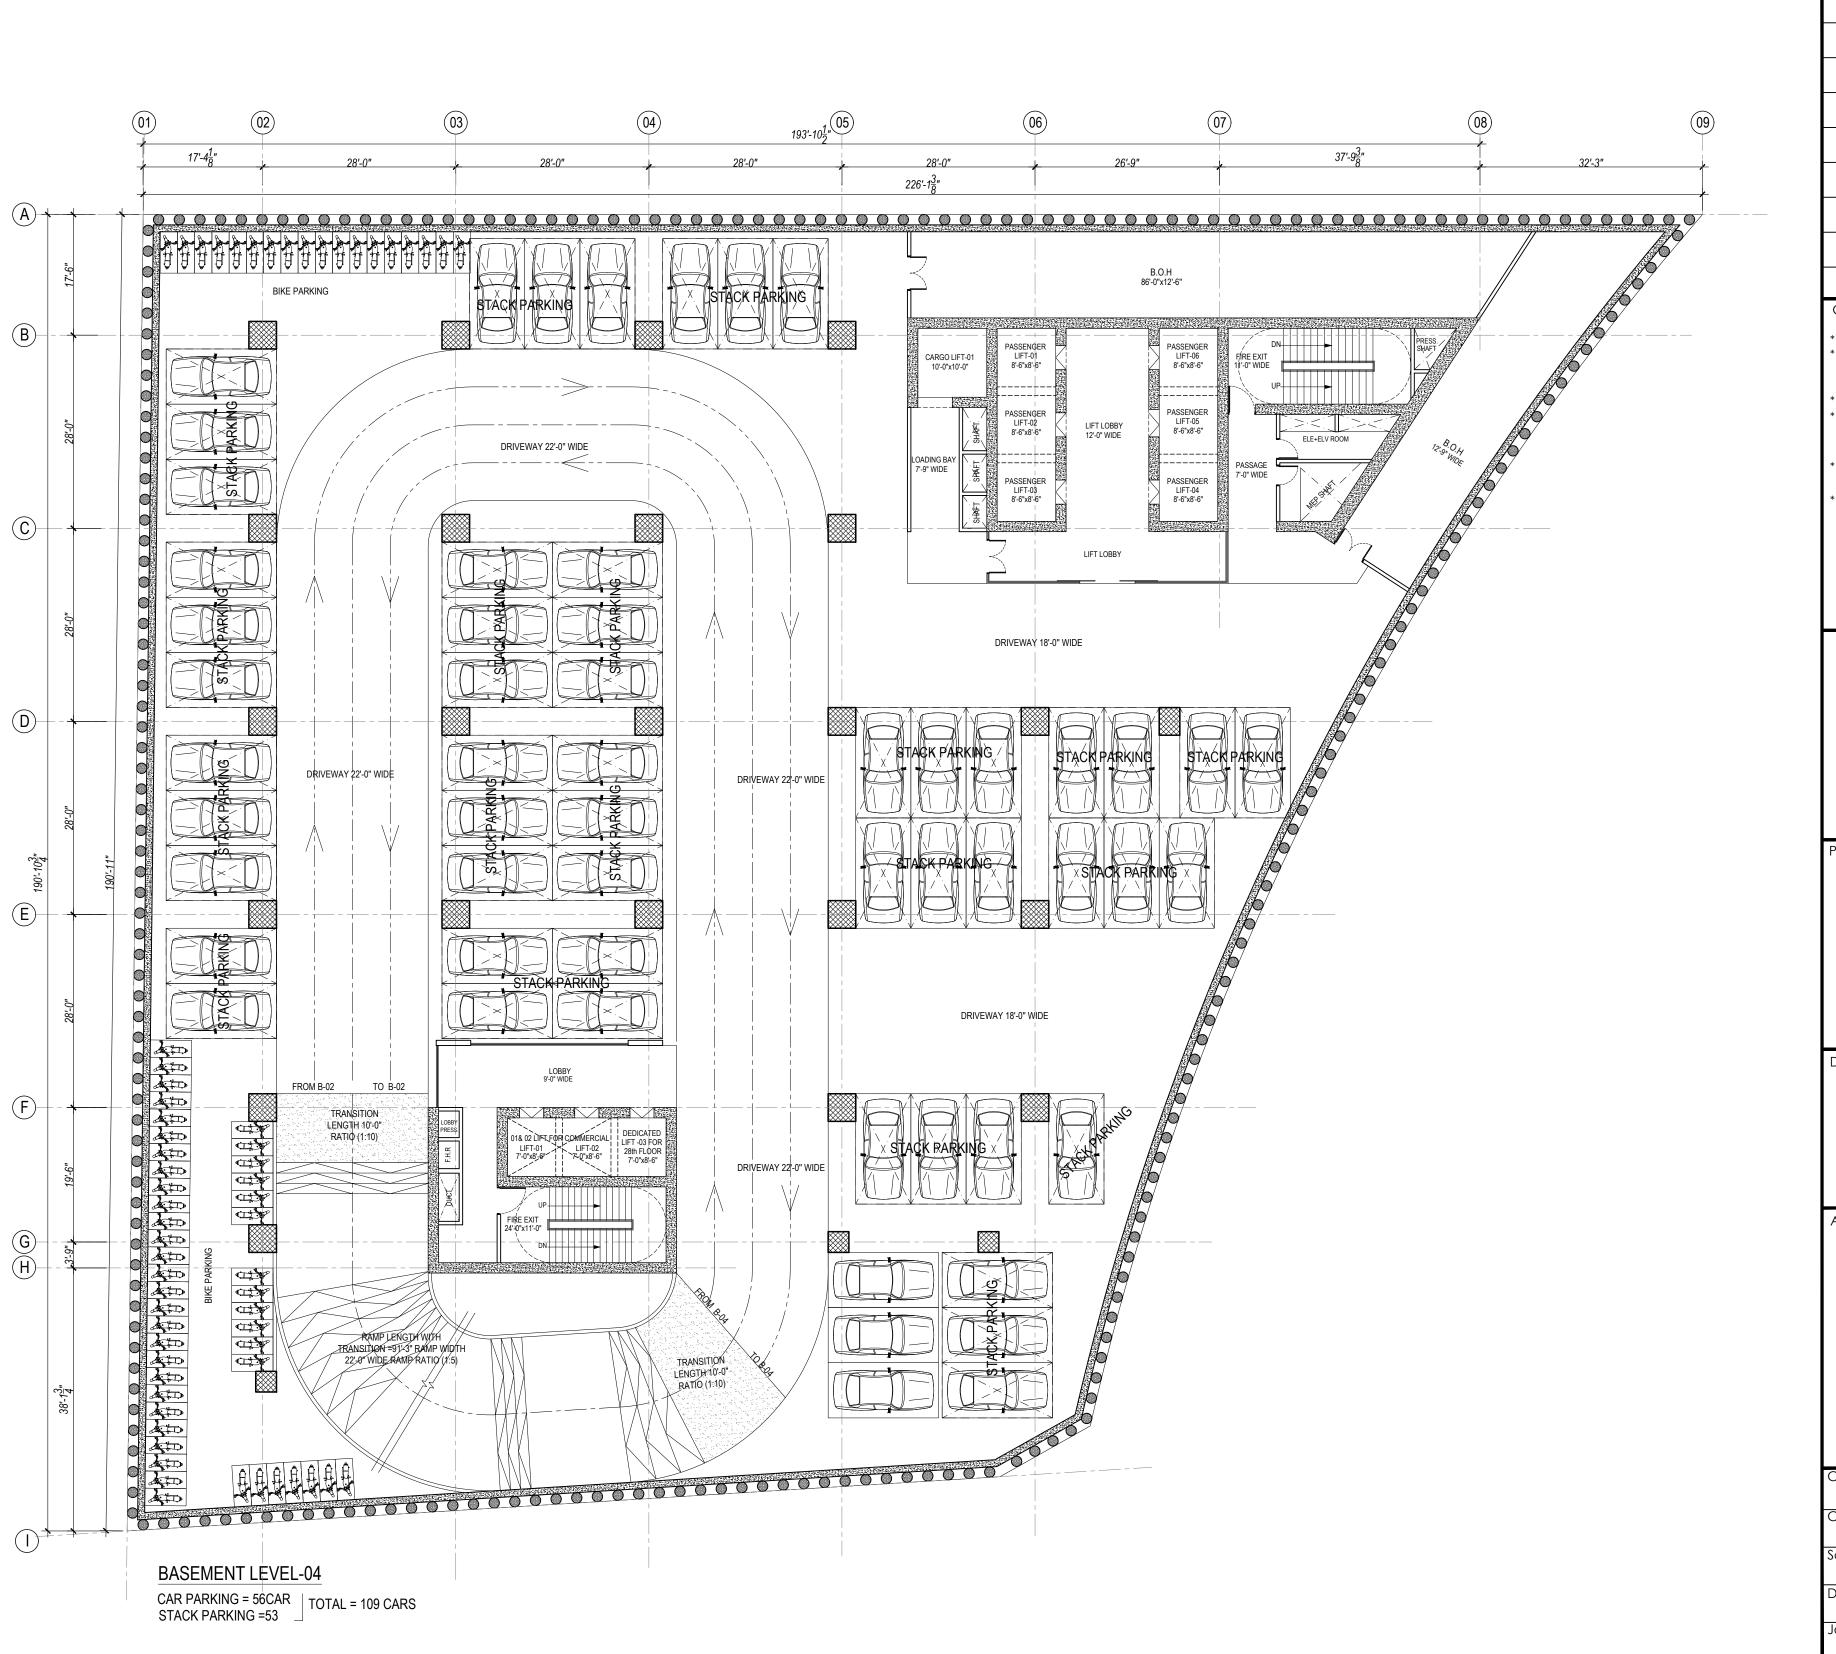

#### General Notes:

REVISION DATE

- \* All dimensions and levels are in Feet & inches.

  \* The contractor shall check & verify all dimensions before starting work and report all errors & omission to the Engineer concerned.
- \* All partition walls are 4" thick
- \* The drawing shall not be use for construction purpose until signed by the consultant and issued for construction.
- \* Contractor to check and verify all dimensions and levels before hand.
- \* All drawings to be read in conjunction with drawing of other trades.

North.

Project:

THE MARK TOWERS
LAHORE

Drawing Title:

BASEMENT LEVEL-04 PARKING PLAN

Architects:

architecture planning interiors 84- PESHAWAR ROAD, RAWALPINDI CANTT. Phone No. 051-5567685, Fax: 5584511.

Drg. no:

Cad by:
AI
Checked:
AR
Scale:
N.T.S
Date:
28 March 2023
Job no:

C-05-21

| REVISION DATE | revision description |
|---------------|----------------------|
|               |                      |
|               |                      |
|               |                      |
|               |                      |
|               |                      |
|               |                      |
|               |                      |
|               |                      |