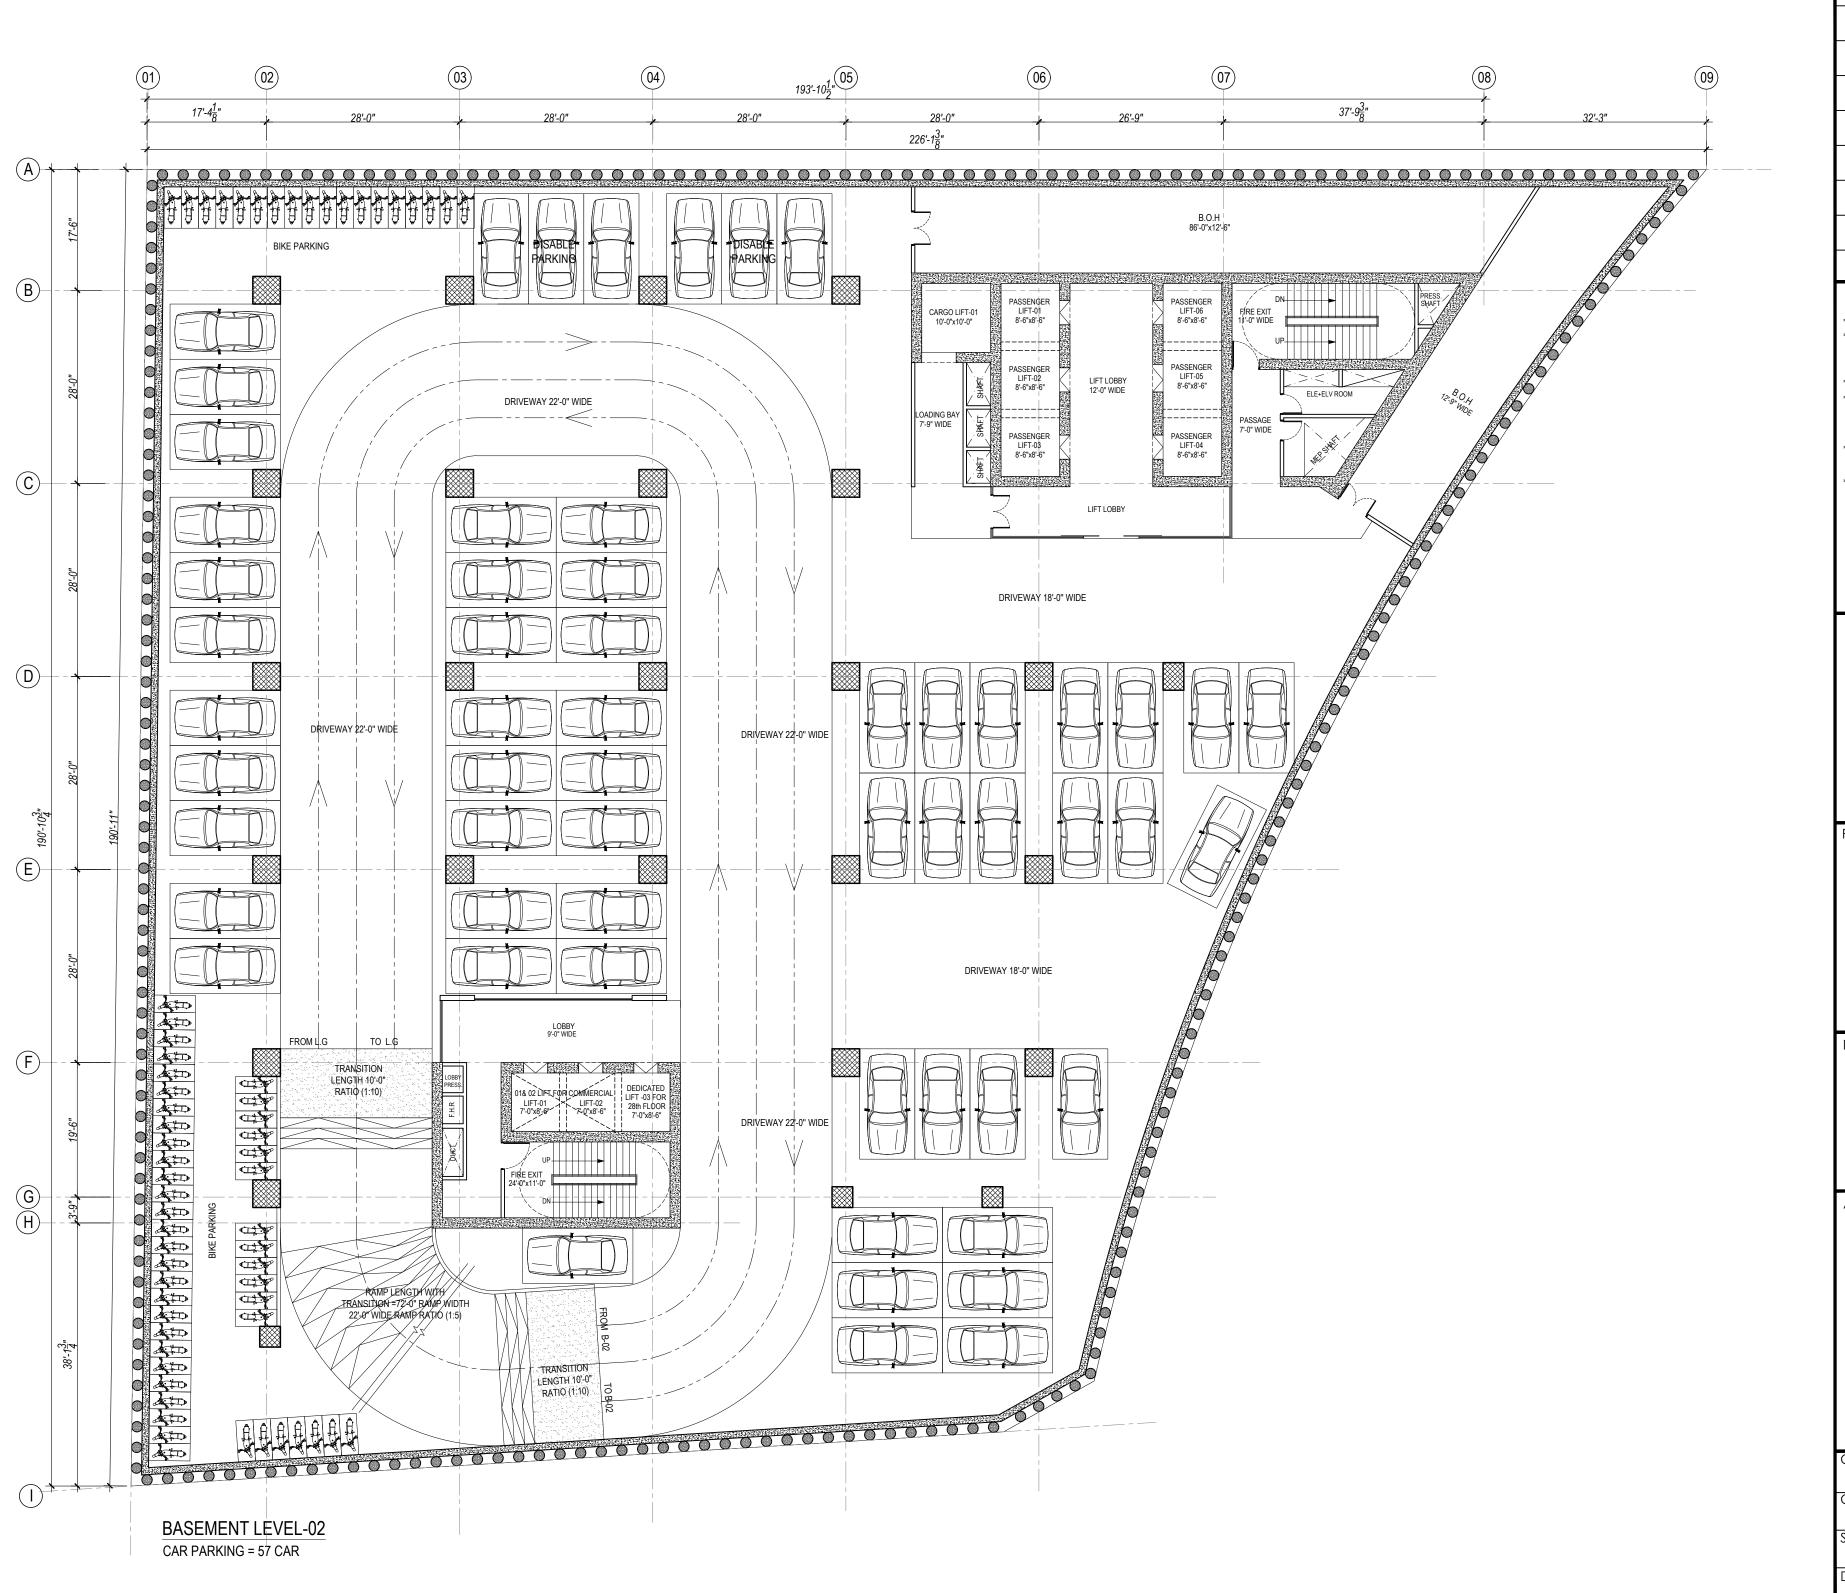

North.

Project:

THE MARK TOWERS
LAHORE

Drawing Title:

BASEMENT LEVEL-02 PARKING PLAN

Architects:

architecture planning interiors 84- PESHAWAR ROAD, RAWALPINDI CANTT. Phone No. 051-5567685, Fax: 5584511.

Drg. no:

Cad by:

Al
Checked:
AR
Scale:
N.T.S
Date:
28 March 2023
Job no:

C-05-21

| REVISION DATE | REVISION DESCRIPTION |
|---------------|----------------------|
|               |                      |
|               |                      |
|               |                      |
|               |                      |
|               |                      |
|               |                      |
|               |                      |
|               |                      |