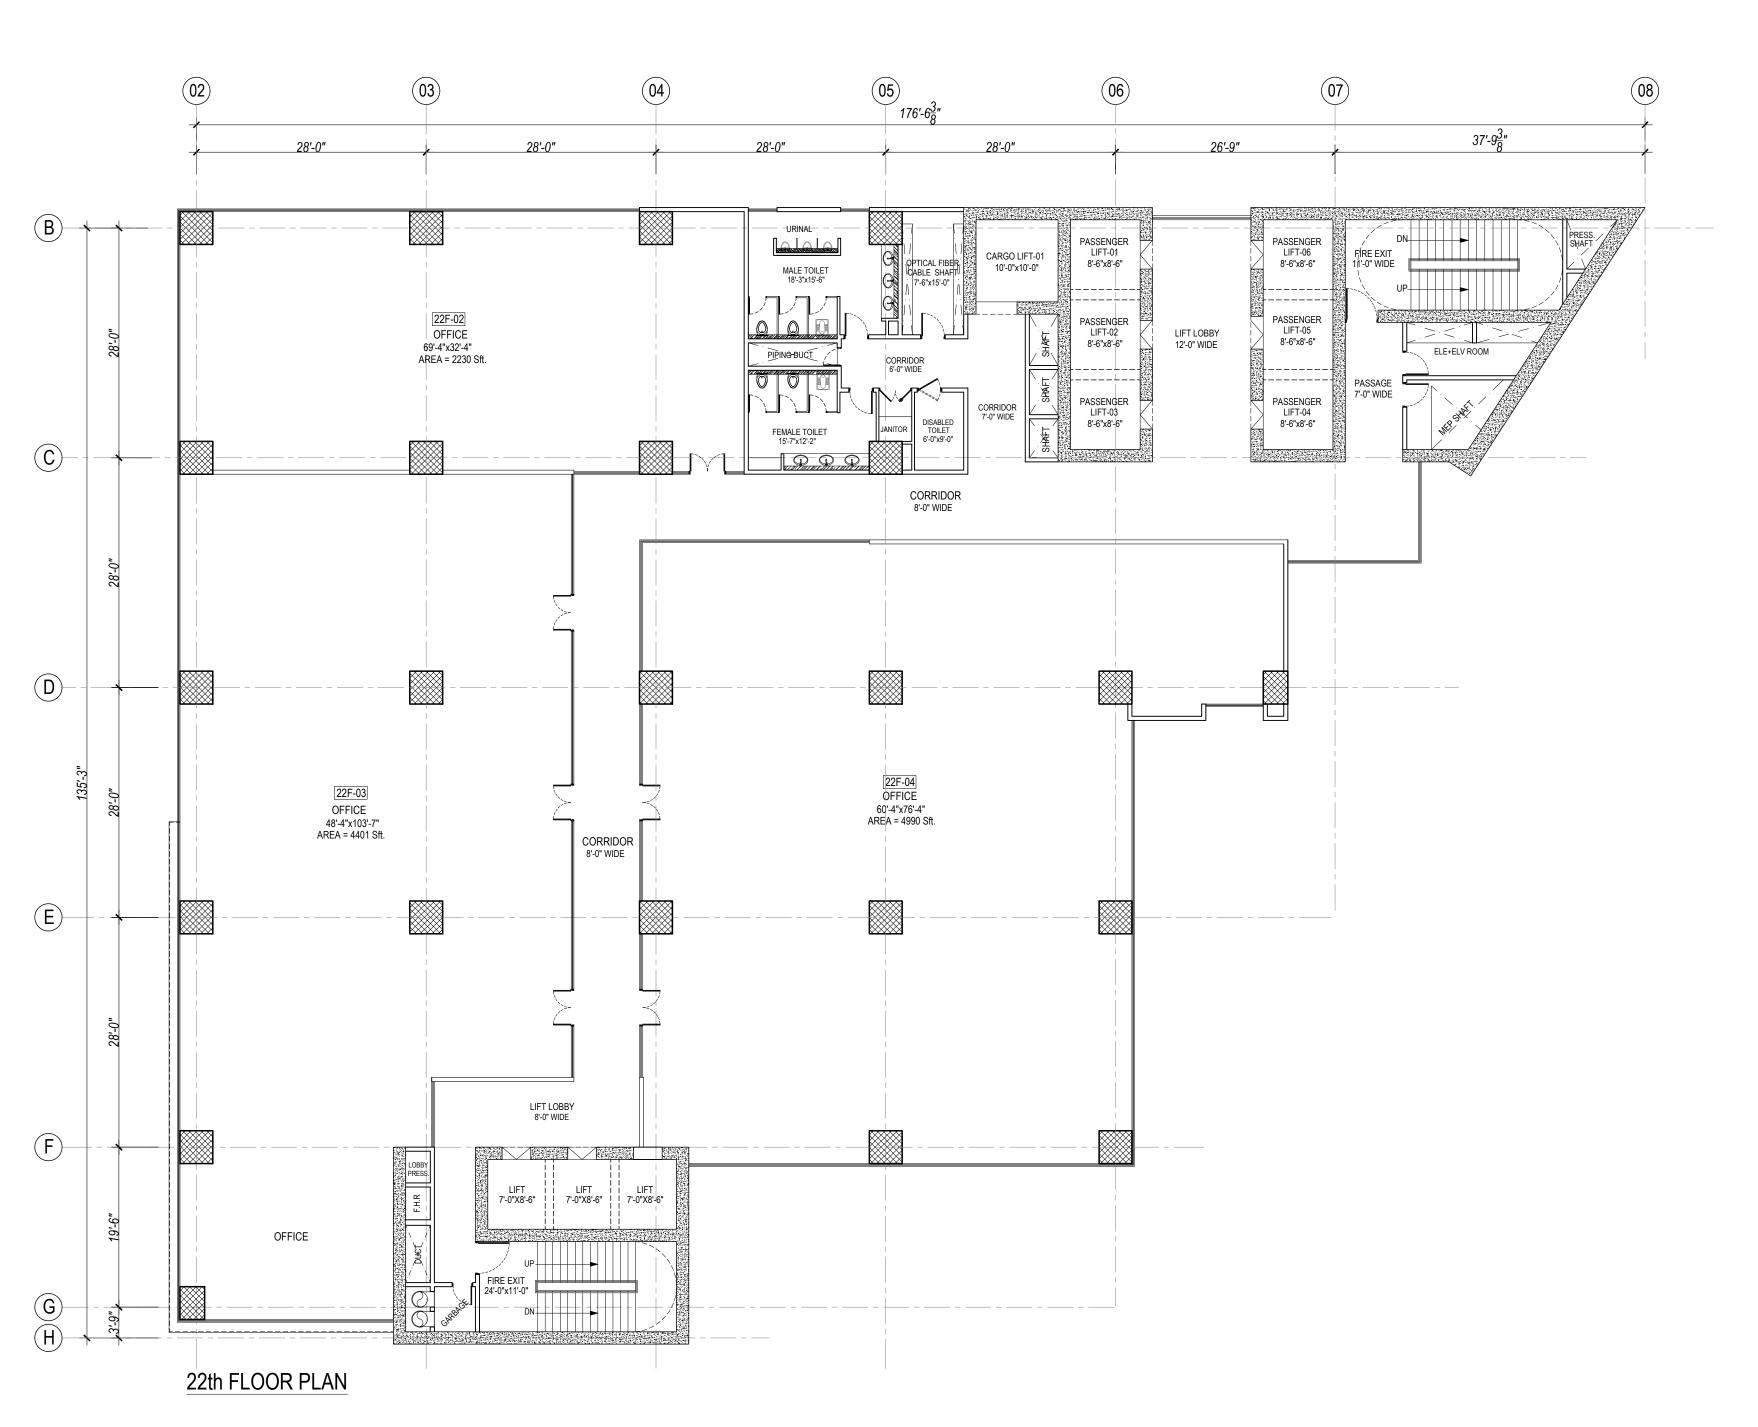

# General Notes:

- \* All dimensions and levels are in Feet & inches.

  \* The contractor shall check & verify all dimensions before starting work and report all errors & omission to the Engineer concerned.
- \* All partition walls are 4" thick
- \* The drawing shall not be use for construction purpose until signed by the consultant and issued for construction.
- \* Contractor to check and verify all dimensions and levels before hand.
- \* All drawings to be read in conjunction with drawing of other trades.

North.

Project:

THE MARK TOWERS
LAHORE

Drawing Title:

22th FLOOR PLAN

Architects:

architecture planning interiors 84- PESHAWAR ROAD, RAWALPINDI CANTT. Phone No. 051-5567685, Fax: 5584511.

Cad by:

AI
Checked:

AR
Scale:

N.T.S
Date:

28 March 2023

Job no:

AWD-12

| REVISION DATE | REVISION DESCRIPTION |
|---------------|----------------------|
|               |                      |
|               |                      |
|               |                      |
|               |                      |
|               |                      |
|               |                      |
|               |                      |
|               |                      |