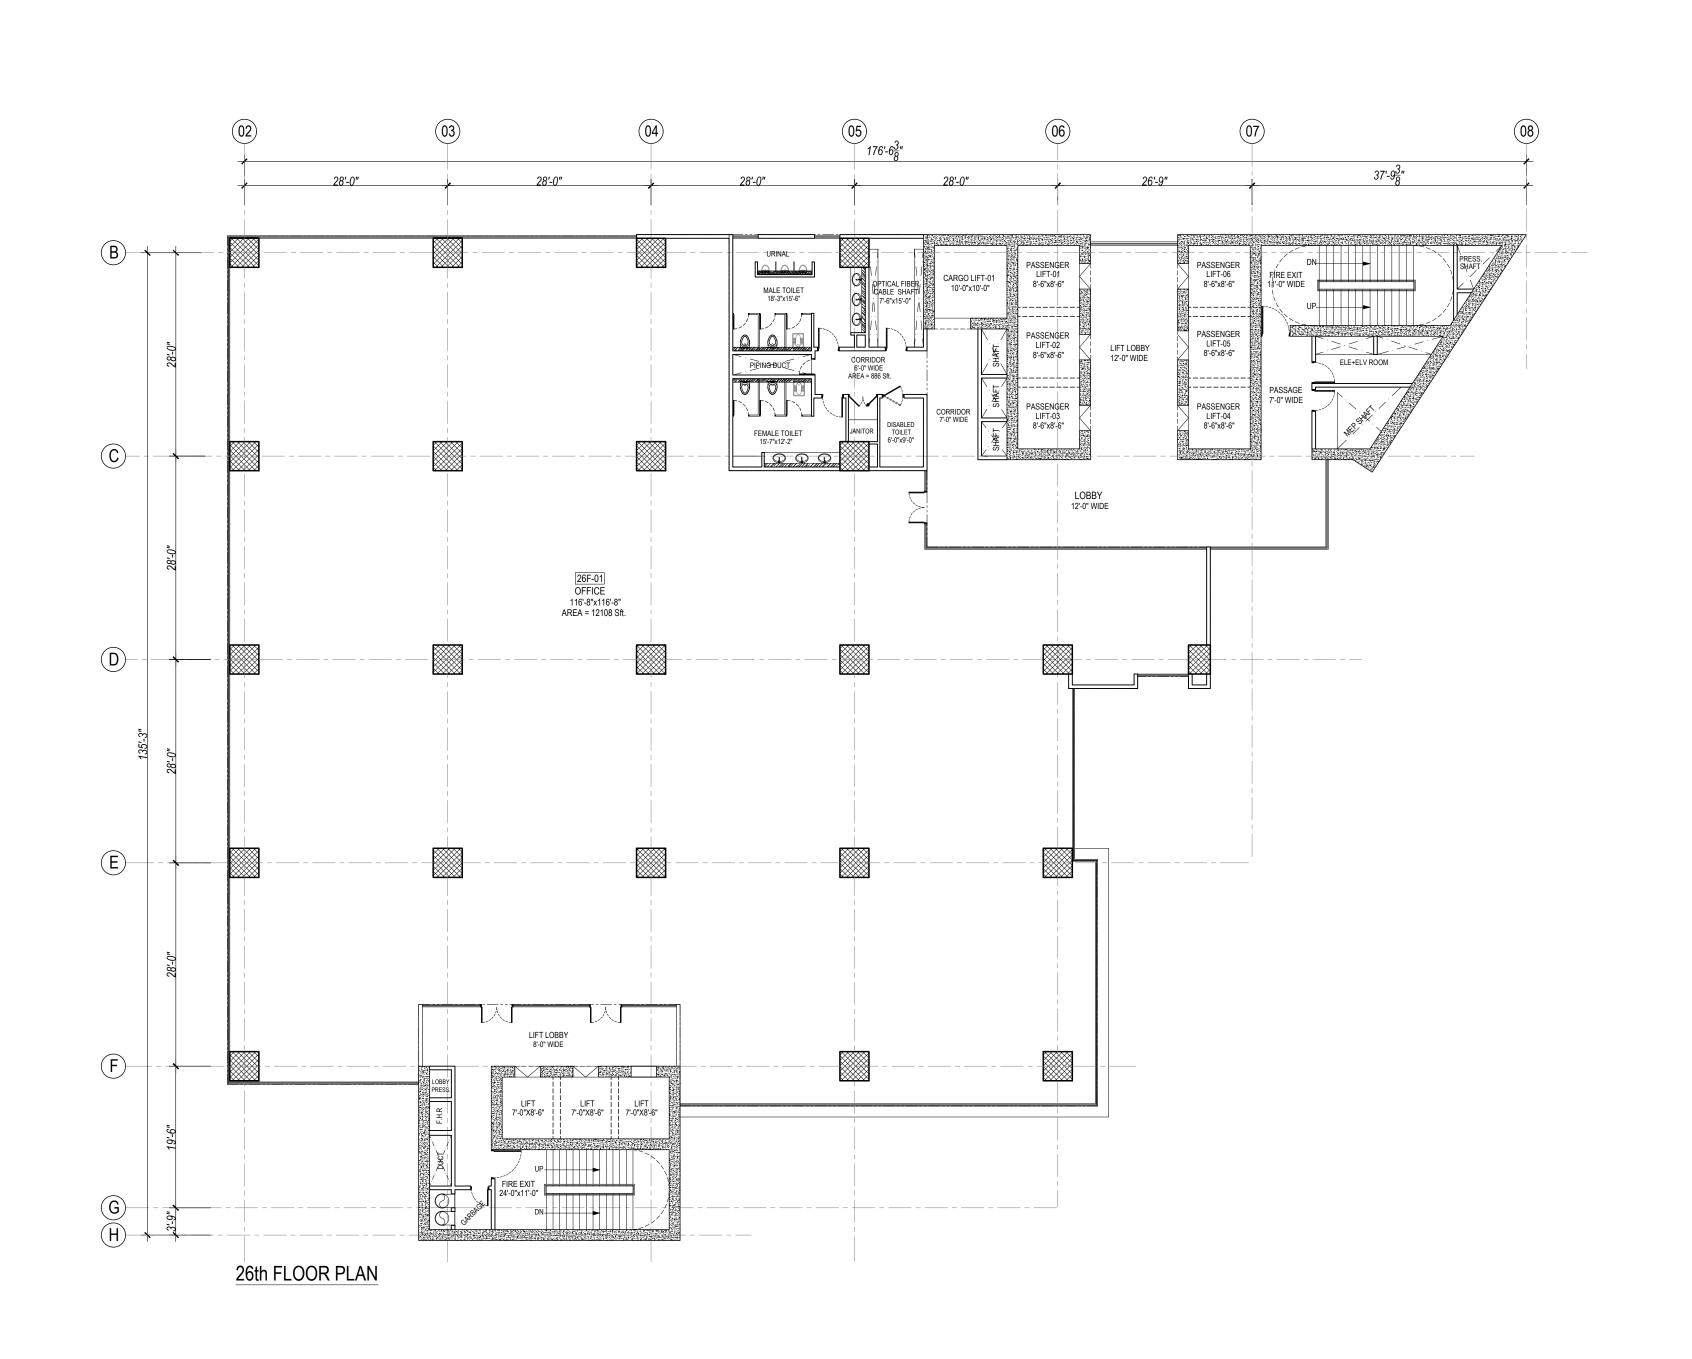

- \* All dimensions and levels are in Feet & inches.

  \* The contractor shall check & verify all dimensions before starting work and report all errors & omission to the Engineer concerned.
- \* All partition walls are 4" thick
- \* The drawing shall not be use for construction purpose until signed by the consultant and issued for construction.
- \* Contractor to check and verify all dimensions and levels before hand.
- \* All drawings to be read in conjunction with drawing of other trades.

North.

Project:

THE MARK TOWERS
LAHORE

Drawing Title:

26th FLOOR PLAN

Architects:

architecture planning interiors 84- PESHAWAR ROAD, RAWALPINDI CANTT. Phone No. 051-5567685, Fax: 5584511.

Cad by:
AI
Checked:
AR
Scale:
N.T.S
Date:
28 March 2023