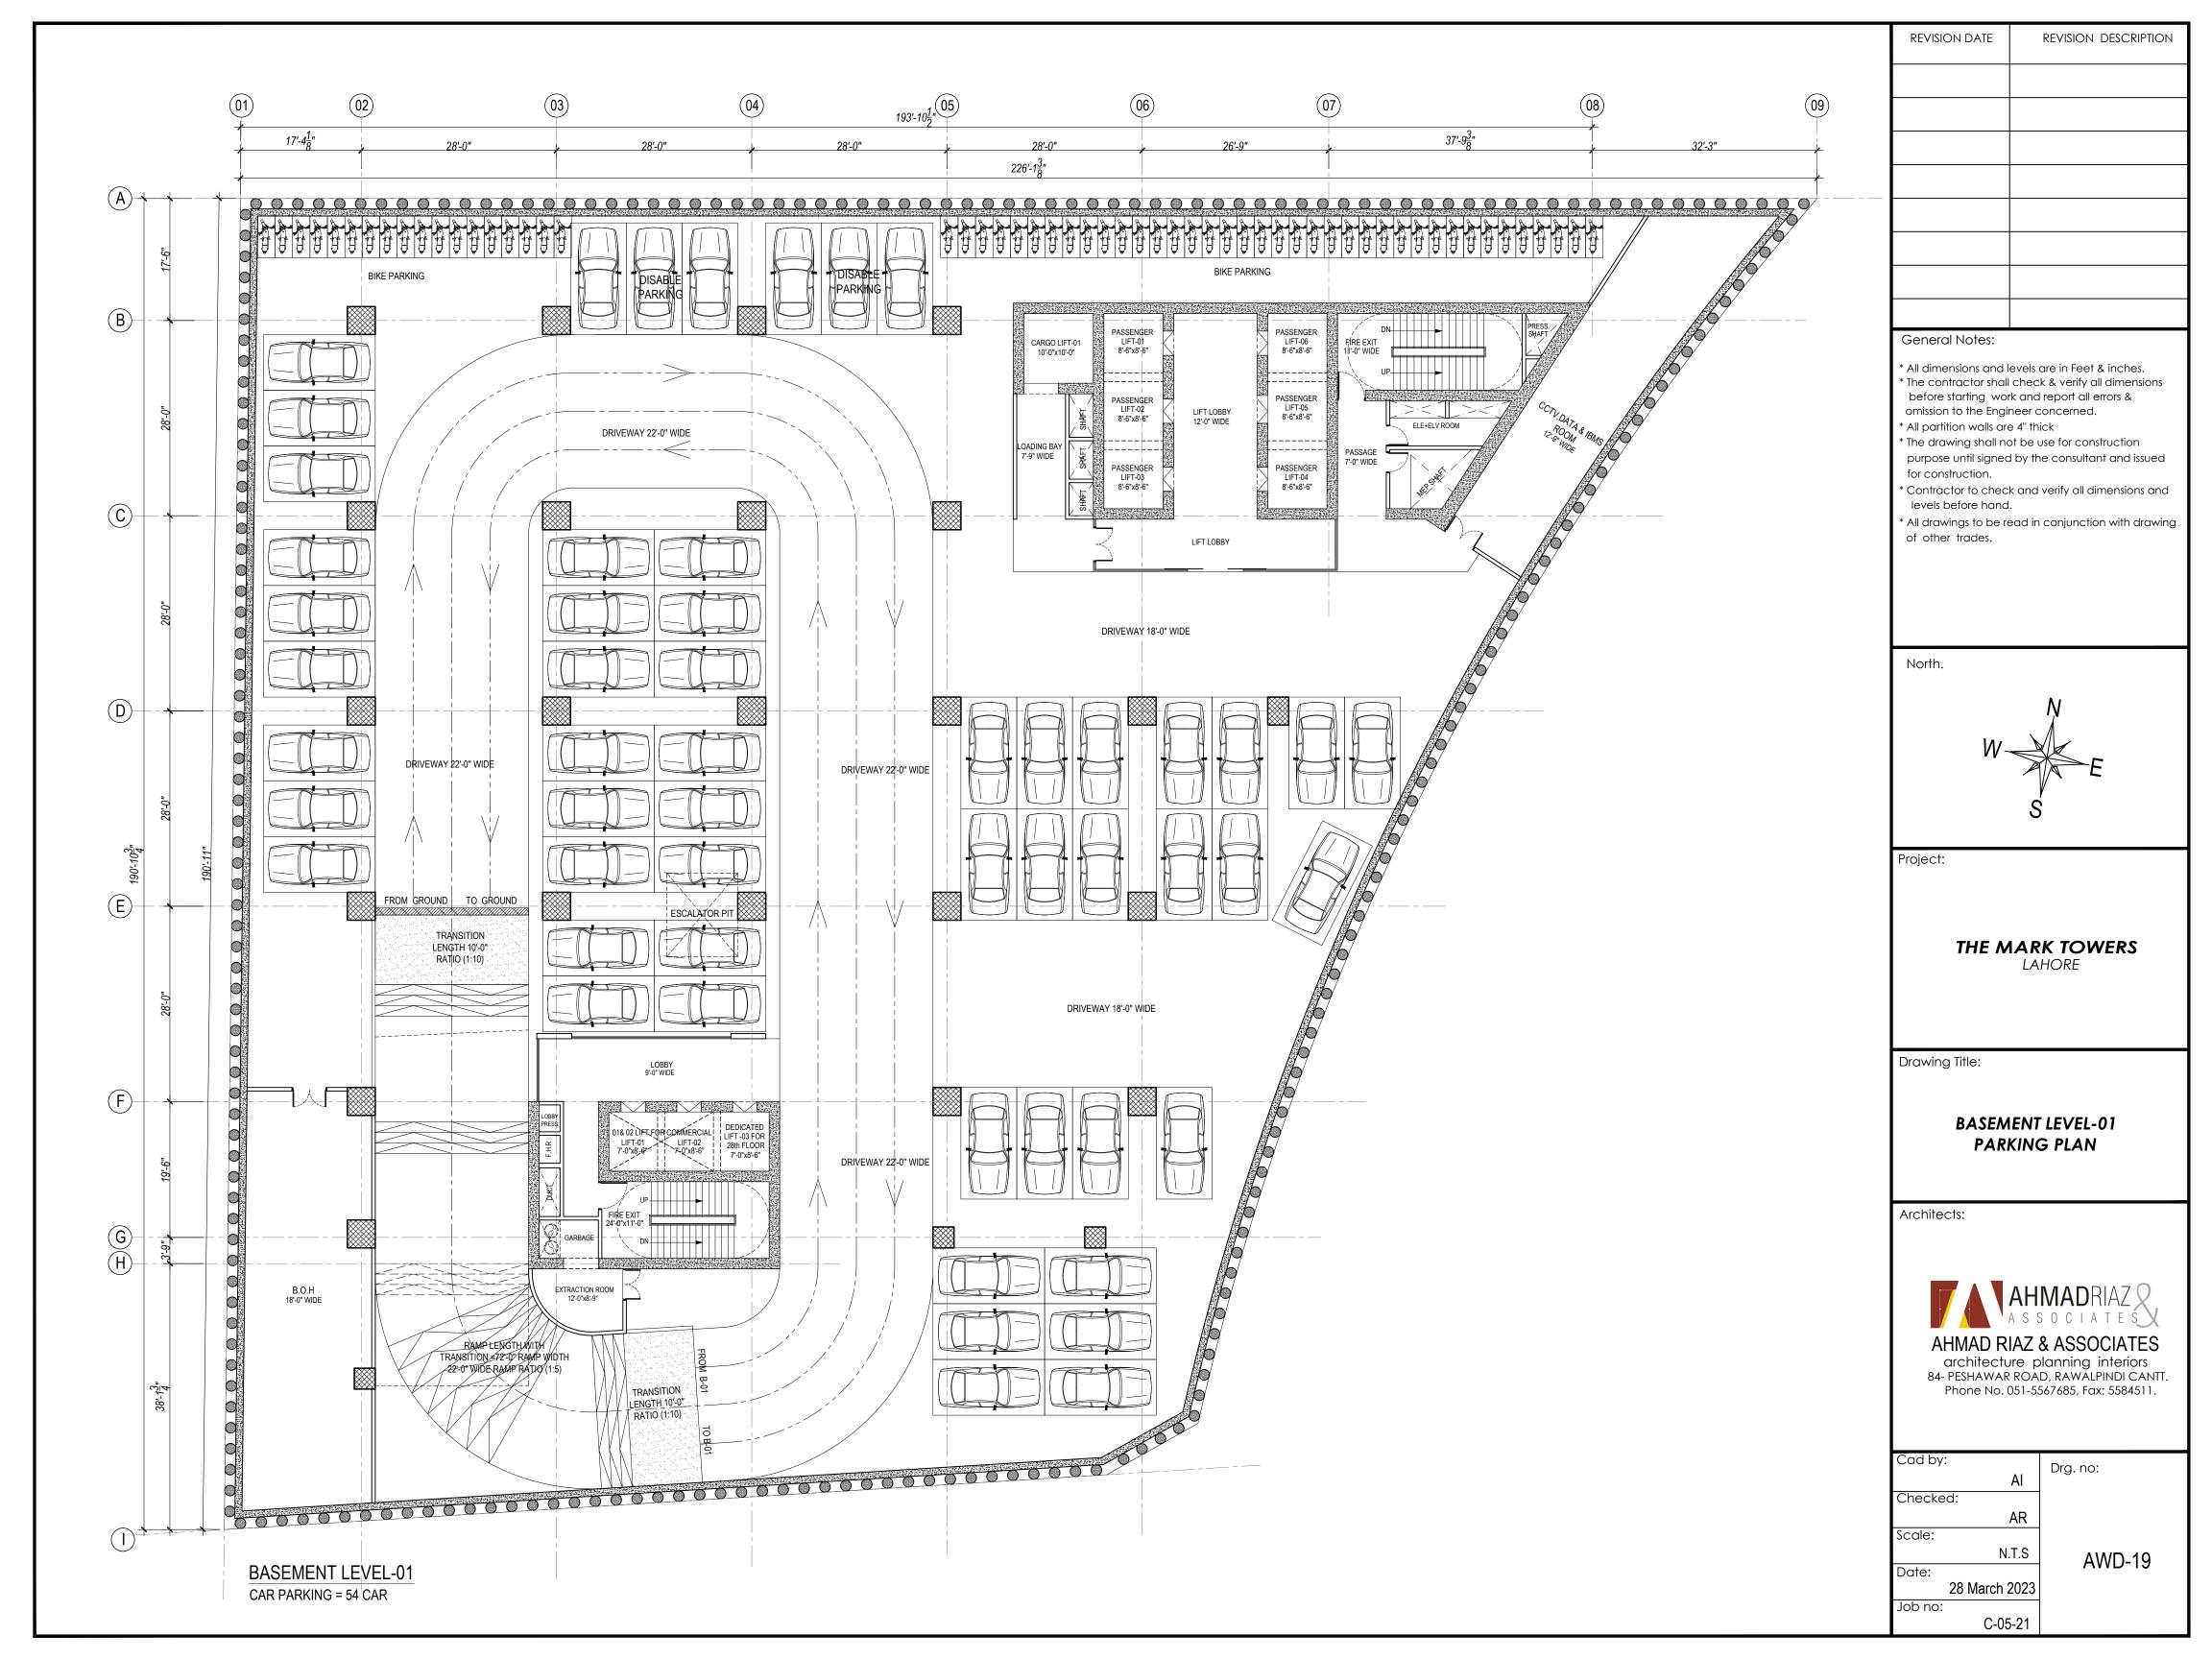

| REVISION DATE | REVISION DESCRIPTION |
|---------------|----------------------|
|               |                      |
|               |                      |
|               |                      |
|               |                      |
|               |                      |
|               |                      |
|               |                      |
|               |                      |

- \* All dimensions and levels are in Feet & inches.

  \* The contractor shall check & verify all dimensions before starting work and report all errors & omission to the Engineer concerned.
- \* All partition walls are 4" thick
- \* The drawing shall not be use for construction purpose until signed by the consultant and issued for construction.
- \* Contractor to check and verify all dimensions and levels before hand.
- \* All drawings to be read in conjunction with drawing of other trades.

North.

Project:

THE MARK TOWERS
LAHORE

Drawing Title:

1st FLOOR PLAN

Architects:

architecture planning interiors 84- PESHAWAR ROAD, RAWALPINDI CANTT. Phone No. 051-5567685, Fax: 5584511.

Cad by:
AI
Checked:
AR
Scale:
N.T.S
Date:
28 March 2023
Job no:

C-05-21

AWD-02

| REVISION DATE | revision description |
|---------------|----------------------|
|               |                      |
|               |                      |
|               |                      |
|               |                      |
|               |                      |
|               |                      |
|               |                      |
|               |                      |