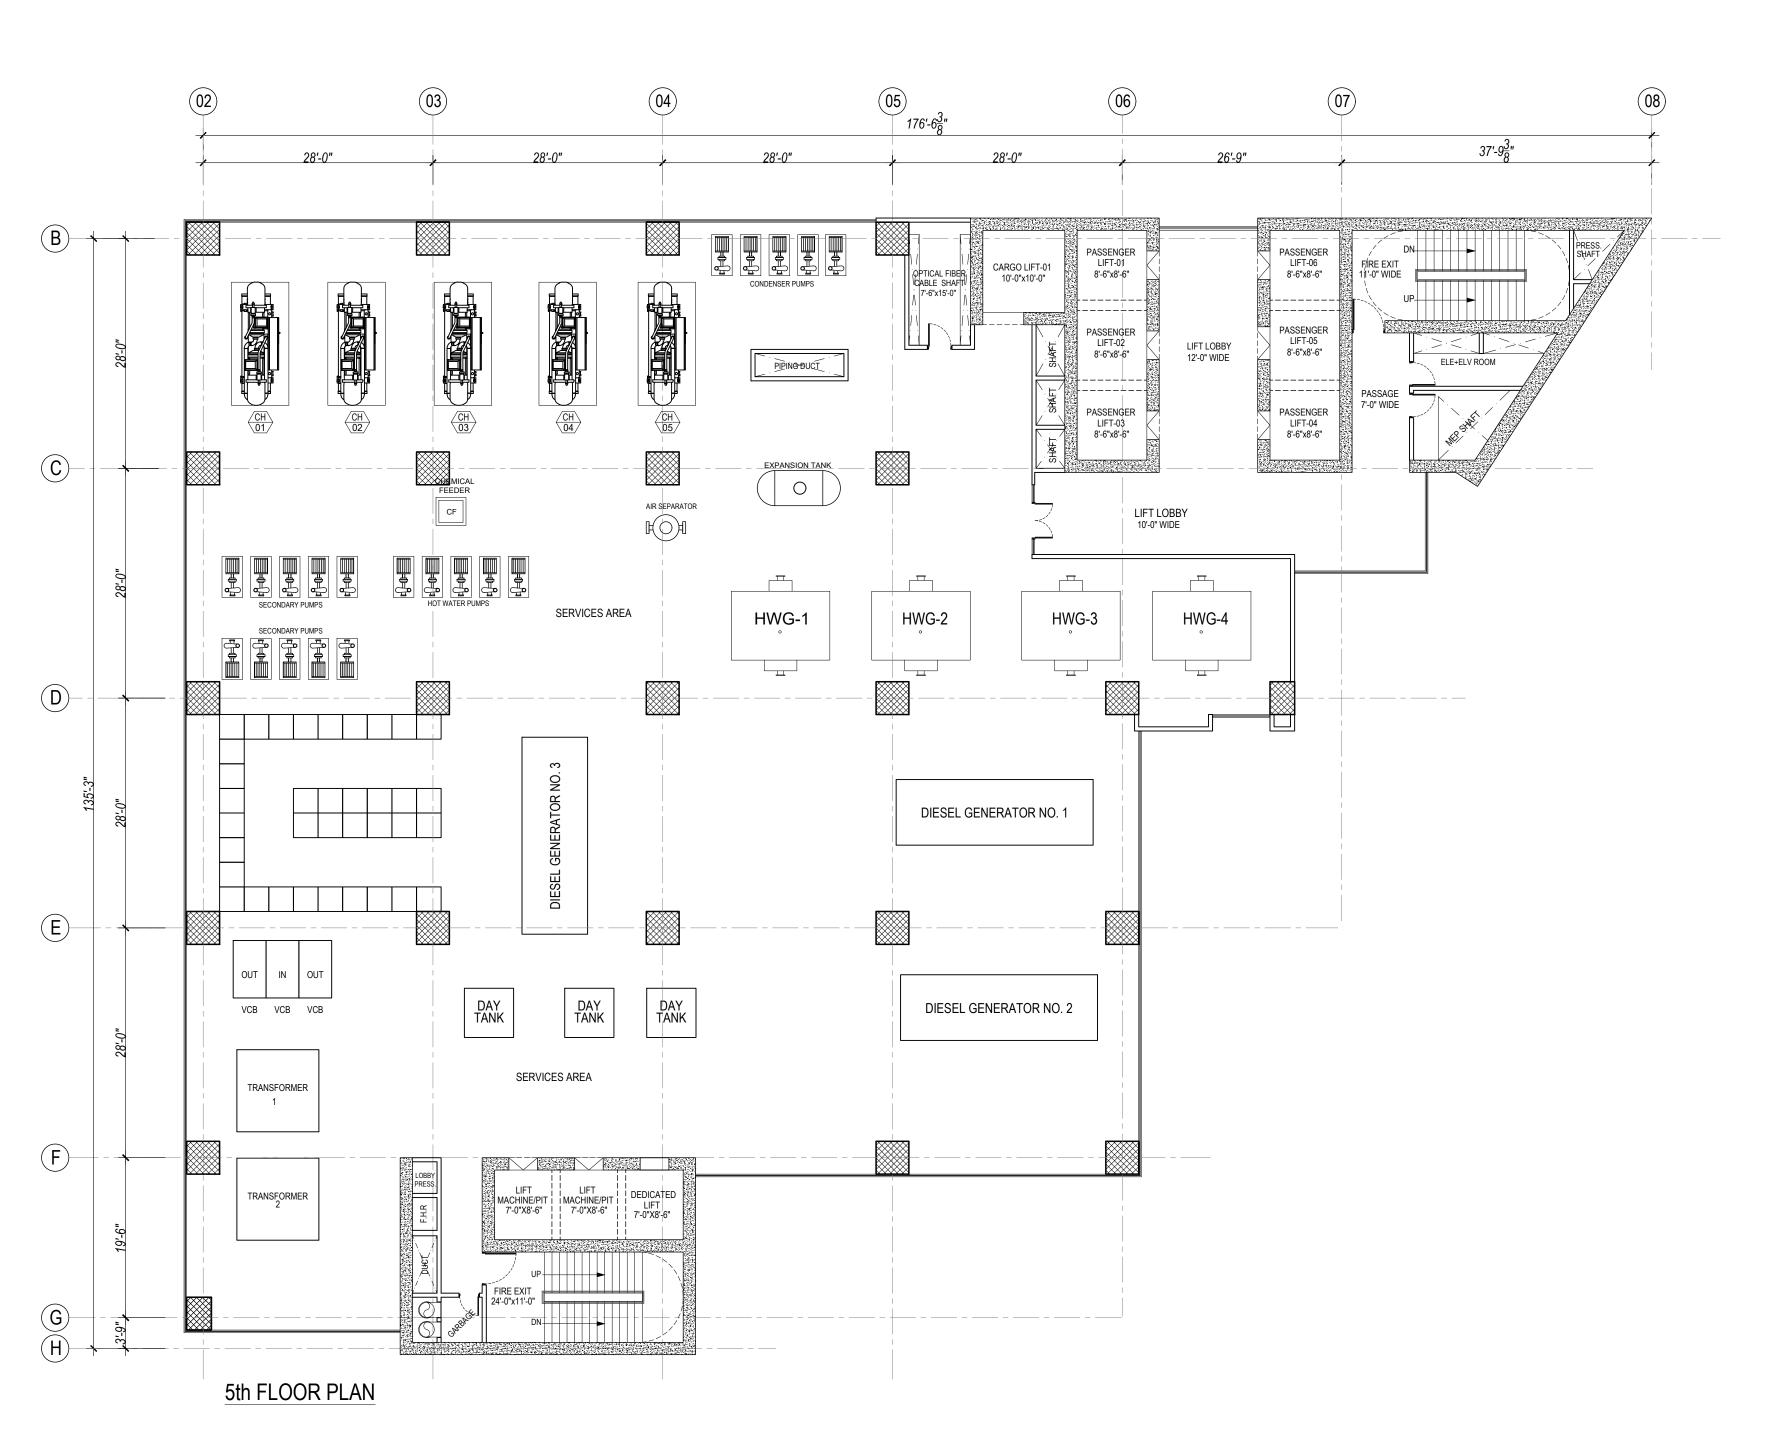

## General Notes:

- \* All dimensions and levels are in Feet & inches.

  \* The contractor shall check & verify all dimensions before starting work and report all errors & omission to the Engineer concerned.
- \* All partition walls are 4" thick
- \* The drawing shall not be use for construction purpose until signed by the consultant and issued for construction.
- \* Contractor to check and verify all dimensions and levels before hand.
- \* All drawings to be read in conjunction with drawing of other trades.

North.

Project:

THE MARK TOWERS
LAHORE

Drawing Title:

5th FLOOR PLAN

Architects:

architecture planning interiors 84- PESHAWAR ROAD, RAWALPINDI CANTT. Phone No. 051-5567685, Fax: 5584511.

Cad by:

AI
Checked:

AR
Scale:

N.T.S

Date:

28 March 2023

C-05-21

Job no:

AWD-06