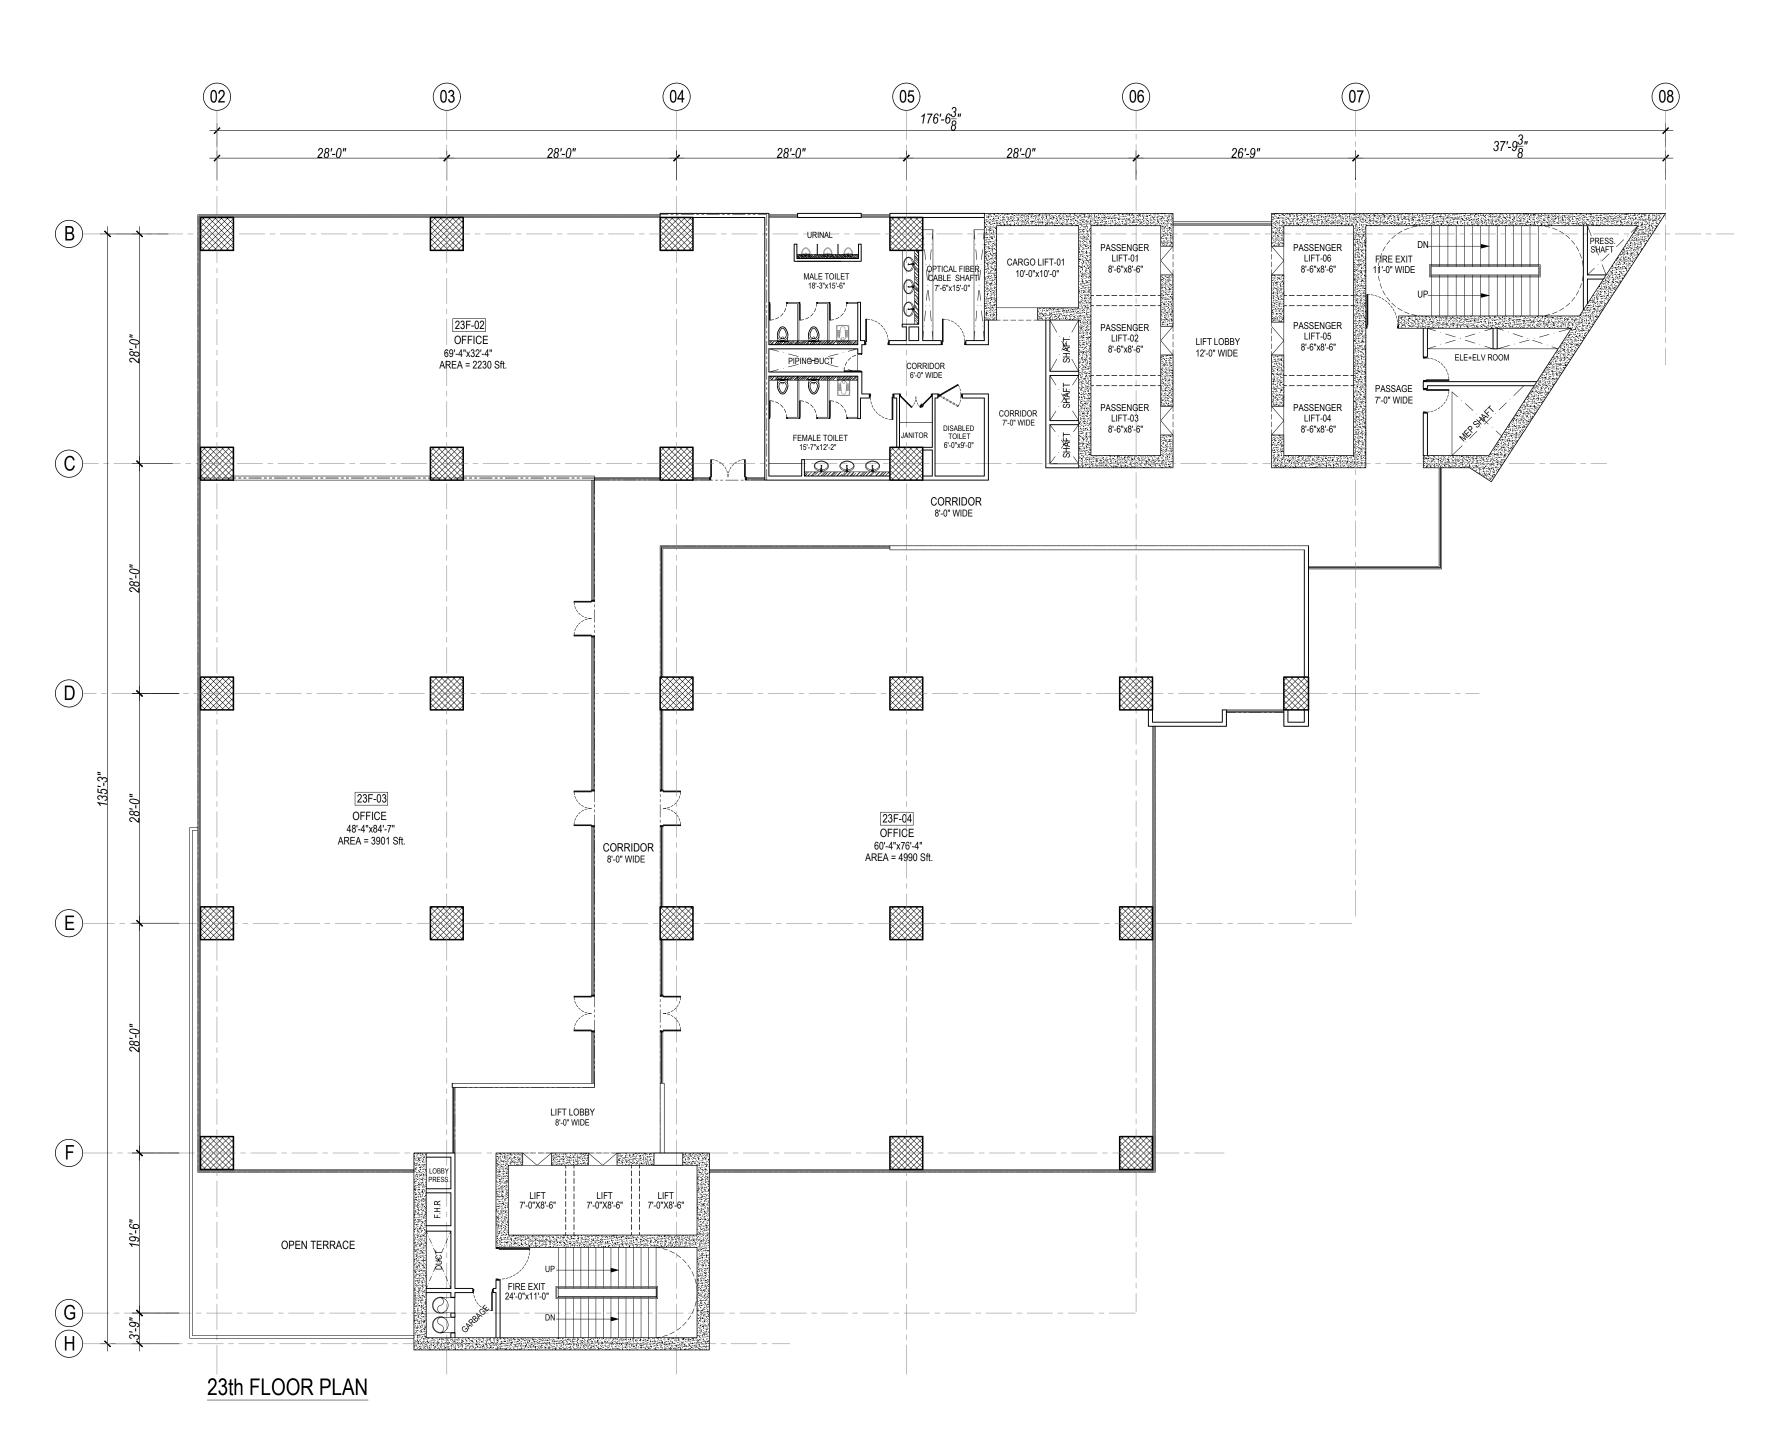

- \* All dimensions and levels are in Feet & inches.

  \* The contractor shall check & verify all dimensions before starting work and report all errors & omission to the Engineer concerned.
- \* All partition walls are 4" thick
- \* The drawing shall not be use for construction purpose until signed by the consultant and issued for construction.
- \* Contractor to check and verify all dimensions and levels before hand.
- \* All drawings to be read in conjunction with drawing of other trades.

North.

Project:

THE MARK TOWERS
LAHORE

Drawing Title:

23rd FLOOR PLAN

Architects:

architecture planning interiors 84- PESHAWAR ROAD, RAWALPINDI CANTT. Phone No. 051-5567685, Fax: 5584511.

Drg. no:

Cad by:
AI
Checked:
AR
Scale:
N.T.S
Date:
28 March 2023
Job no:

C-05-21

| REVISION DATE | REVISION DESCRIPTION |
|---------------|----------------------|
|               |                      |
|               |                      |
|               |                      |
|               |                      |
|               |                      |
|               |                      |
|               |                      |
|               |                      |