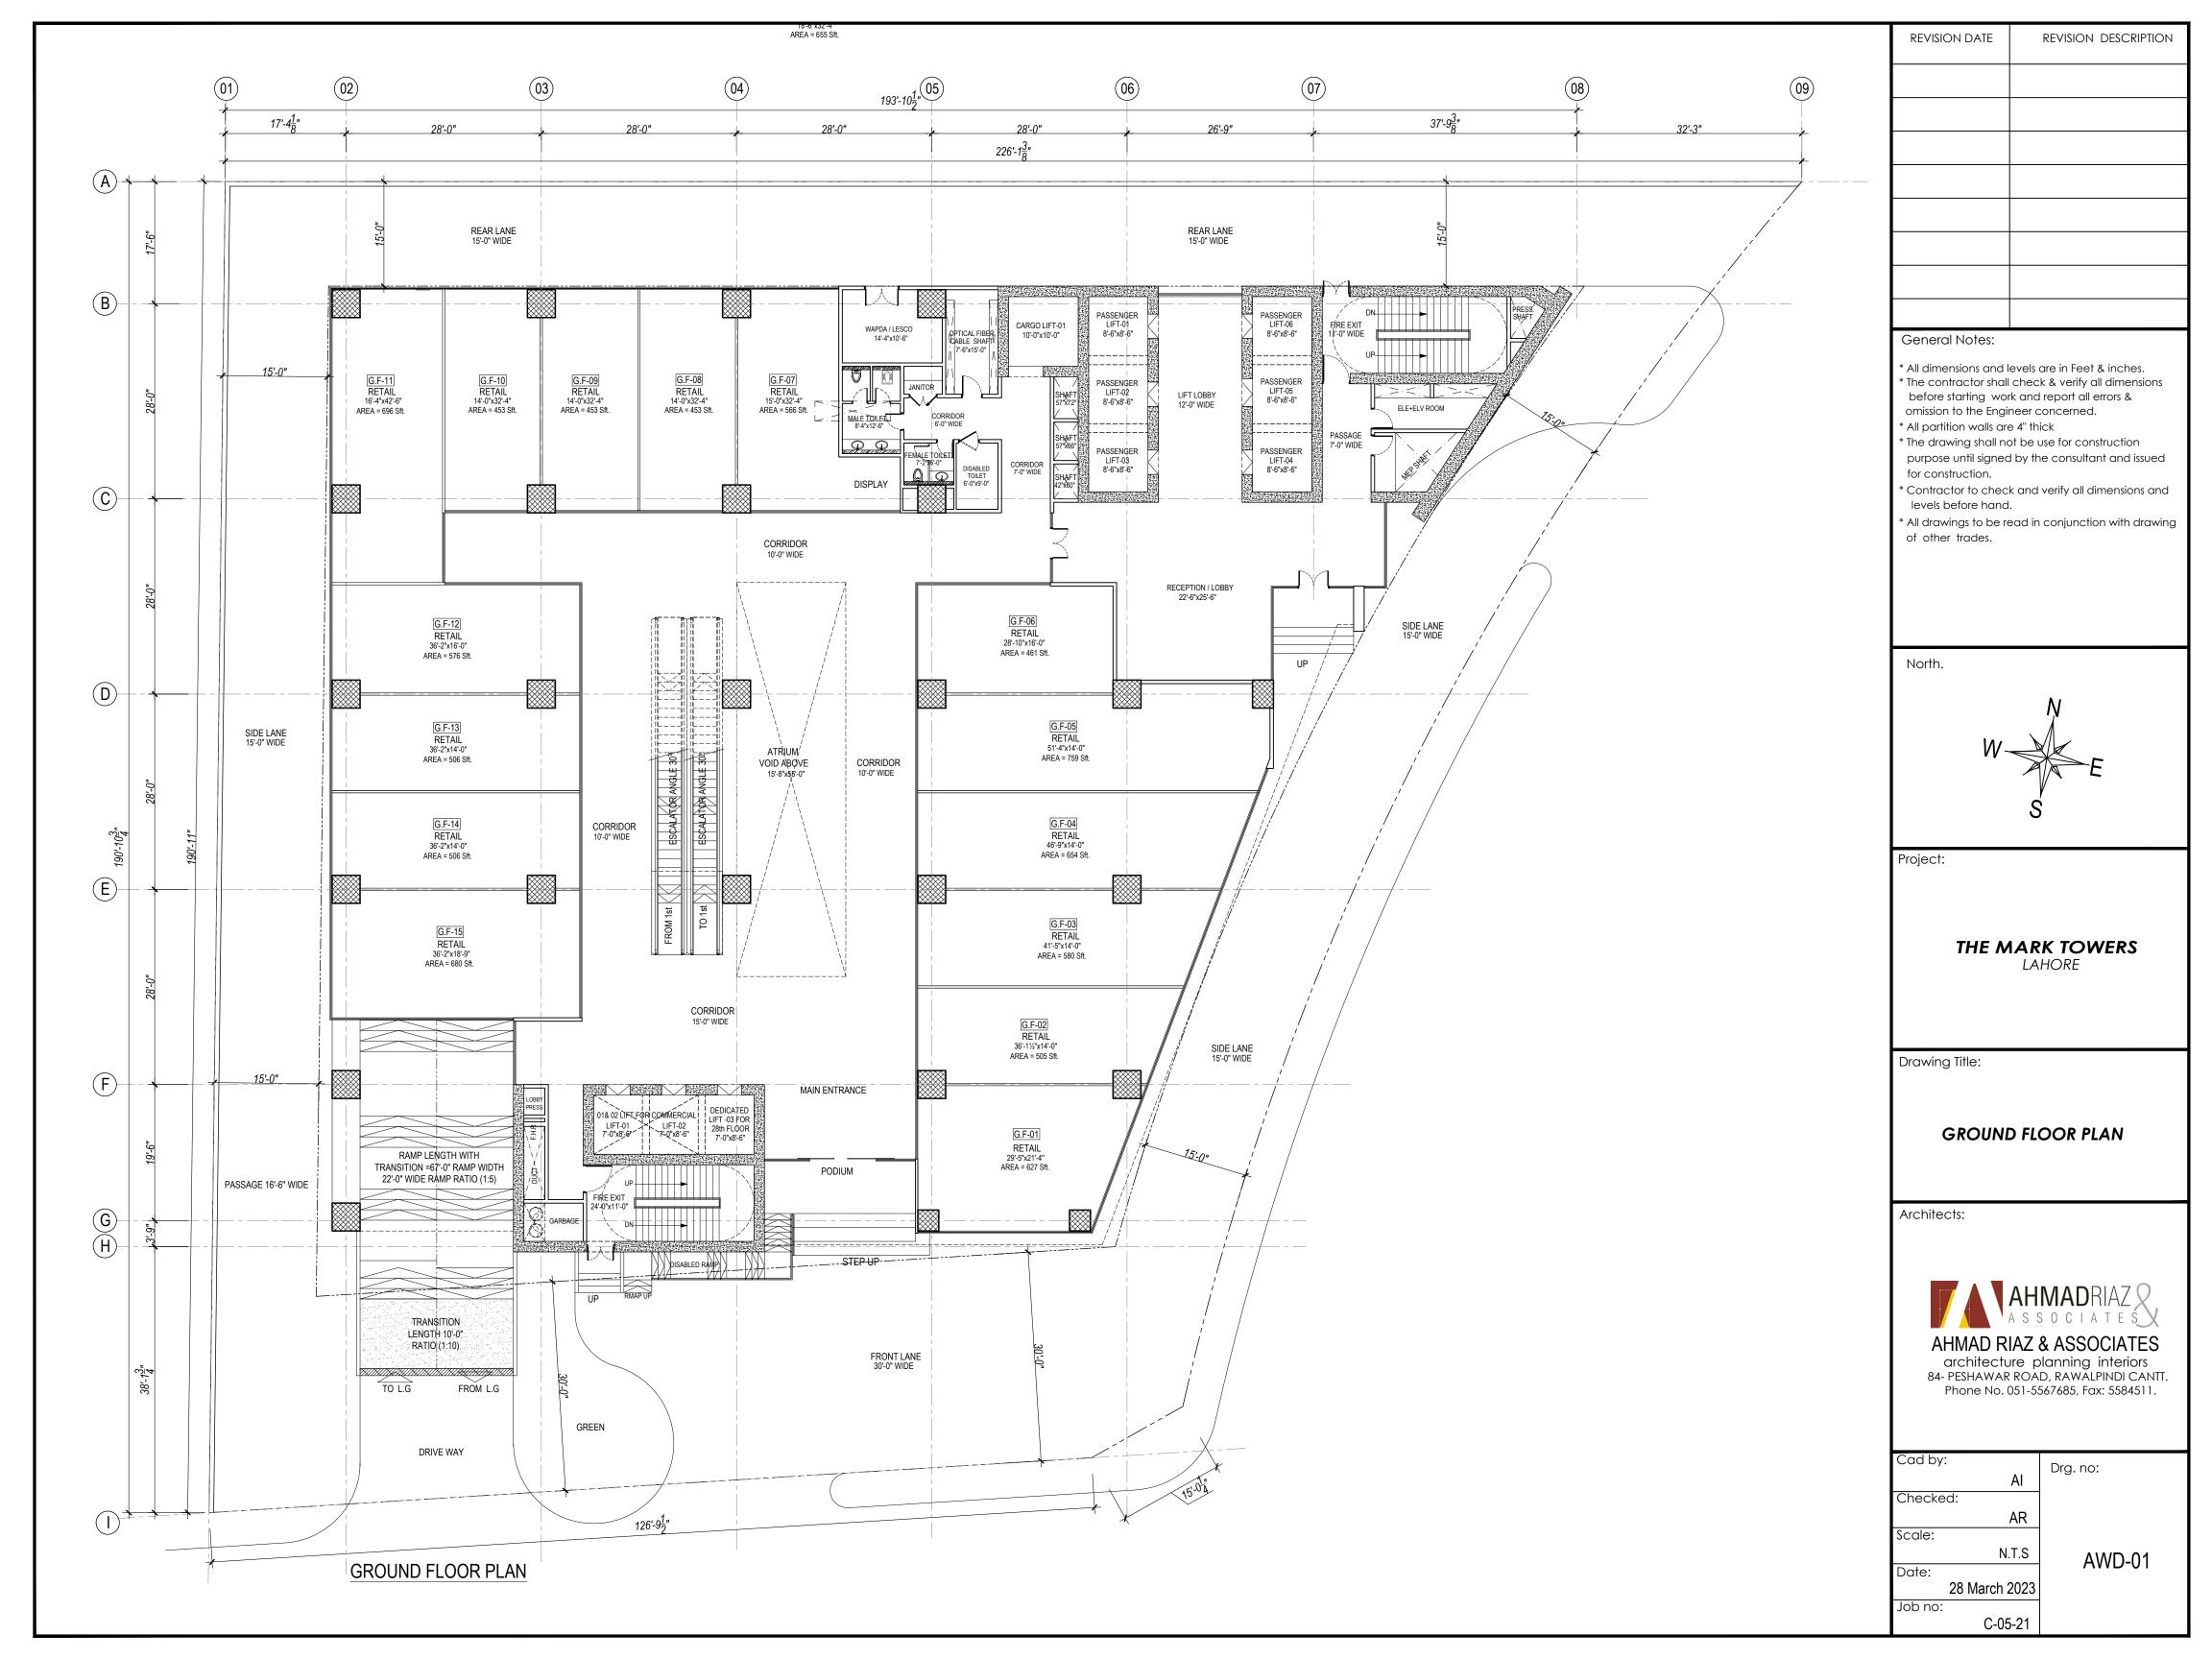

## General Notes:

- \* All dimensions and levels are in Feet & inches.

  \* The contractor shall check & verify all dimensions before starting work and report all errors & omission to the Engineer concerned.
- \* All partition walls are 4" thick
- \* The drawing shall not be use for construction purpose until signed by the consultant and issued for construction.
- \* Contractor to check and verify all dimensions and levels before hand.
- \* All drawings to be read in conjunction with drawing of other trades.