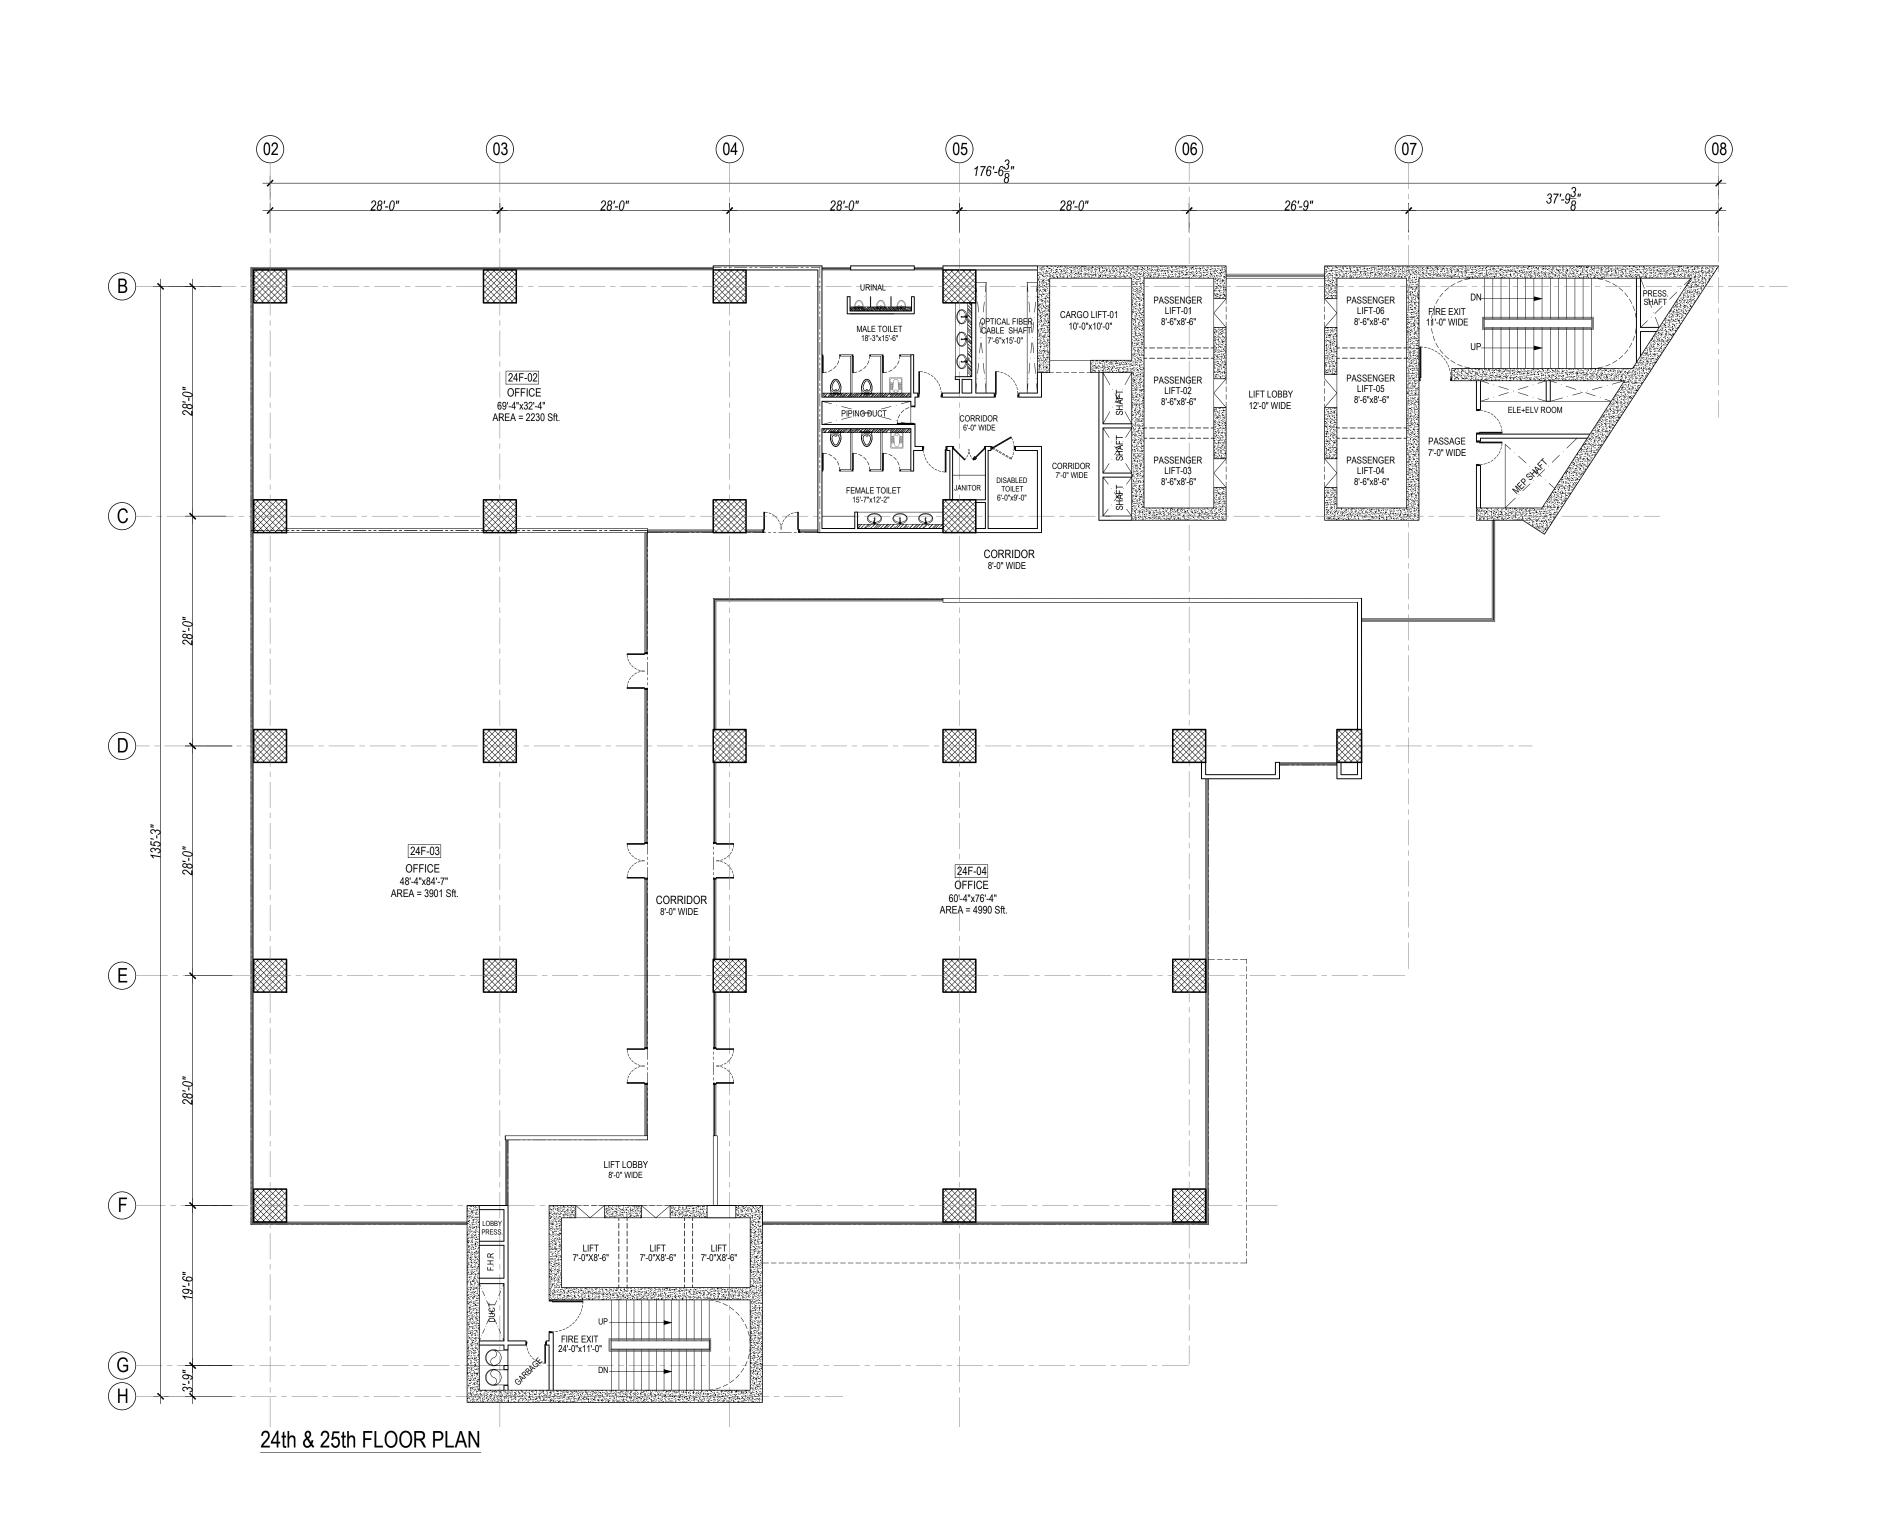

- \* All dimensions and levels are in Feet & inches.

  \* The contractor shall check & verify all dimensions before starting work and report all errors & omission to the Engineer concerned.
- \* All partition walls are 4" thick
- \* The drawing shall not be use for construction purpose until signed by the consultant and issued for construction.
- \* Contractor to check and verify all dimensions and levels before hand.
- \* All drawings to be read in conjunction with drawing of other trades.

North.

Project:

THE MARK TOWERS
LAHORE

Drawing Title:

24th & 25th FLOOR PLAN

Architects:

architecture planning interiors 84- PESHAWAR ROAD, RAWALPINDI CANTT. Phone No. 051-5567685, Fax: 5584511.

Cad by:
AI
Checked:
AR
Scale:
N.T.S
Date:
28 March 2023
Job no:

C-05-21

AWD-14

| REVISION DATE | REVISION DESCRIPTION |
|---------------|----------------------|
|               |                      |
|               |                      |
|               |                      |
|               |                      |
|               |                      |
|               |                      |
|               |                      |
|               |                      |